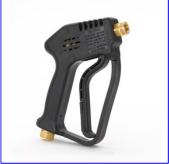

## Model: <u>36140</u> Gun

| Specs                |          |
|----------------------|----------|
| Max Flow:            | 10.5 gpm |
| Min Pressure:        | 0 psi    |
| Max Pressure:        | 4500 psi |
| Inlet Port Size:     | .38      |
| Discharge Port Size: | .25      |
| Type of Accessory:   | Guns     |
| Material:            | N/A      |

## **Description:**

High pressure shut-off gun with contour design and smooth trigger action reduces operator fatigue. Durable Z-nylon body and heat resistant trigger ensures longer life and less breakage. Special safety-lock prevents unintentional operation. Stainless steel seat and ball assembly assures thousands of continuous cycles.