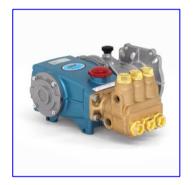

### **OBSOLETE 7FR PUMP WITH GEARBOX**

## **Description:**

This is a triplex [three plunger rods] positive displacement, reciprocating, plunger pump, constructed of a unchromed forged brass manifold, 304SS valve assemblies, solid ceramic plungers and standard NBR [Buna-N] seals and o-rings. This pump comes complete with a Gearbox attached for direct mounting to a gas engine drive. [See Gearbox/Motorized Units - 8051-8078 Data Sheet]