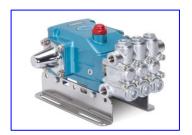

Model: <u>5CP2120W.3000</u>

**5CP PLUNGER PUMP - HIGH TEMP.** 

#### **Specs**

| Max Flow:            | 4 gpm      |
|----------------------|------------|
| Min Pressure:        | 100 psi    |
| Max Pressure:        | 2500 psi   |
| Inlet Port Size:     | 0.5        |
| Discharge Port Size: | 0.37       |
| RPM:                 | 950        |
| Drive Type(s):       | Belt       |
| Material:            | Brass (BB) |

### **Description:**

This is a triplex (three plunger rods) positive displacement, reciprocating, plunger pump, constructed of a special W770 manifold, 304 stainless steel valve assemblies, solid ceramic plungers and standard NBR (Buna-N)o-rings and low pressure seals. High pressure seals are a special blend PTFE for high temperature applications.