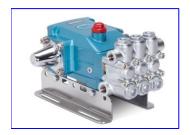

## **Description:**

This is a triplex (three plunger rods) positive displacement, reciprocating, plunger pump, constructed of a special W770 manifold, 304 stainless steel valve assemblies, solid ceramic plungers and standard NBR (Buna-N)o-rings. Low pressure and high pressure seals are a special blend PTFE for high temperature applications.