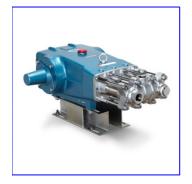

Model: <u>6020</u>

### **60 FRAME PISTON PUMP**

# **Description:**

This is a triplex [three piston rods] positive displacement, reciprocating, piston pump, constructed with forged brass manifolds, 304SS valve assemblies, chrome-plated 304SS cylinders and sleeves and standard NBR [Buna-N] seals and o-rings. Its low RPM is designed for belt drive. The Uniflow design features a mechanically actuated inlet valve providing a continuous forward fluid flow and strong suction.