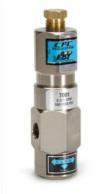

| Model: 7003.100       |  |  |
|-----------------------|--|--|
| SS Pressure Regulator |  |  |

| Max Flow:     5 gpm       Min Pressure:     1500 psi       Max Pressure:     3000 psi       Max Pressure:     0.5       Discharge Port Stace:     0.5       Type of Accessory:     Regulator       Materiati     Sainless Shell (S) | Specs                |                      |
|-------------------------------------------------------------------------------------------------------------------------------------------------------------------------------------------------------------------------------------|----------------------|----------------------|
| Max Pressure:     3000 psi       Inite Fort Size:     0.5       Discharge Fort Size:     0.5       Type of Accessory:     Regulabri                                                                                                 | Max Flow:            | 5 gpm                |
| Inlet Port Size: 0.5   Discharge Port Size: 0.5   Type of Accessory: Regulator                                                                                                                                                      | Min Pressure:        | 1500 psi             |
| Discharge Port Size: 0.5<br>Type of Accessory: Regulator                                                                                                                                                                            | Max Pressure:        | 3000 psi             |
| Type of Accessory: Regulator                                                                                                                                                                                                        | Inlet Port Size:     | 0.5                  |
|                                                                                                                                                                                                                                     | Discharge Port Size: | 0.5                  |
| Material: Stainless Steel (SS)                                                                                                                                                                                                      | Type of Accessory:   | Regulator            |
|                                                                                                                                                                                                                                     | Material:            | Stainless Steel (SS) |

## Description:

This Pressure Regulator is designed for single or mulliple pump, weep or mulli-nozzle systems. It is constructed of 316SS. This is a low-thru design easily plumbed into the discharge line or directly onto the discharge head. This regulator maintains setsystem pressure even when only one of several guns or nozzle s is performing or a solenoid valve is open, by-passing the unused low. The pressure is held in the line during full by-pass and instantly has full pressure, when all guns and nozzle resume operation. 5-10% by-pass is necessary for optimum performance.