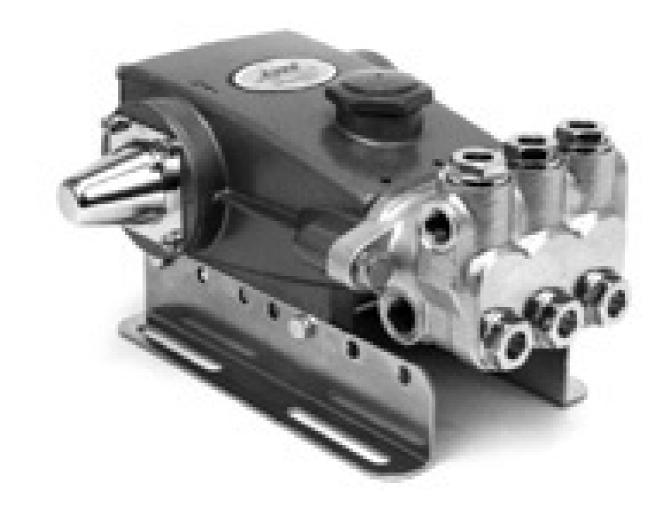

## Accessory to be used with these Pumps:

3115 FRAME PLUNGER PUMP

3175 FRAME PLUNGER PUMP

3CP12213CP PLUNGER PUMP

311C5 FRAME FLUSHED PLUNGER PUMP

3CP1221.441013CP SS PLUNGER PUMP - TEG

3CP1241.441013CP SS PLUNGER PUMP - TEG