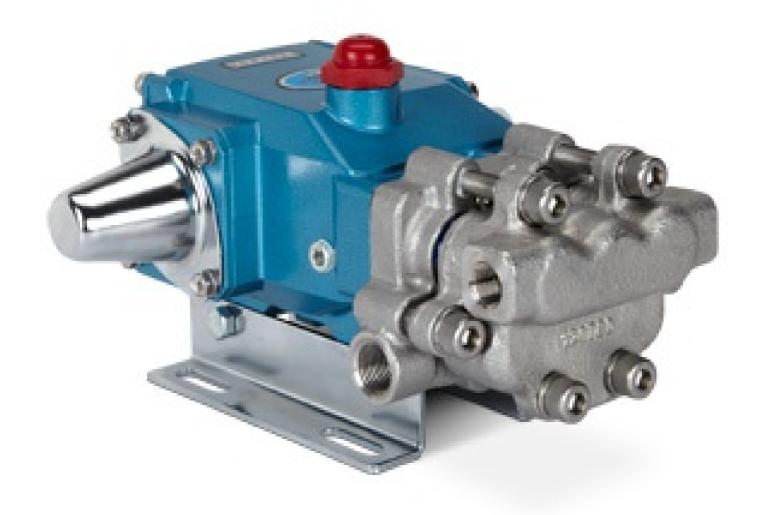

## Accessory to be used with these Pumps:

3115 FRAME PLUNGER PUMP

3175 FRAME PLUNGER PUMP

3CP12213CP PLUNGER PUMP

311C5 FRAME FLUSHED PLUNGER PUMP

3CP1221.441013CP SS PLUNGER PUMP - TEG

3CP1241.441013CP SS PLUNGER PUMP - TEG