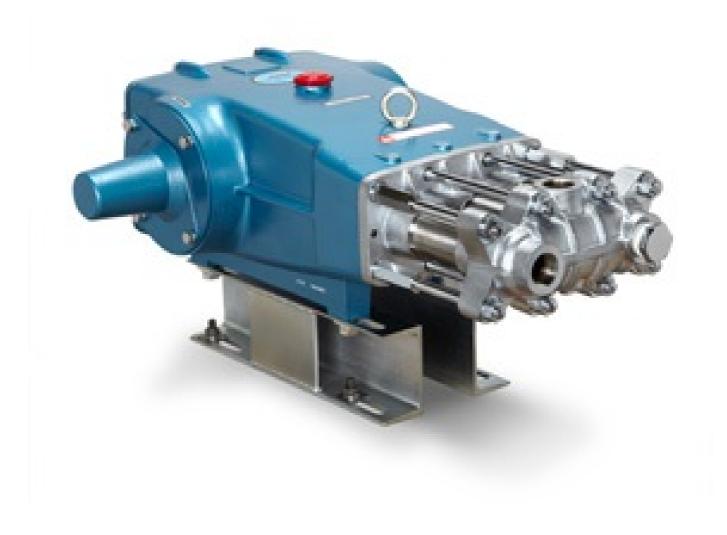

## Accessory to be used with these Pumps:

602060 FRAME PISTON PUMP 3541C35 FRAME FLUSHED PLUNGER PUMP

602160 FRAME PISTON PUMP