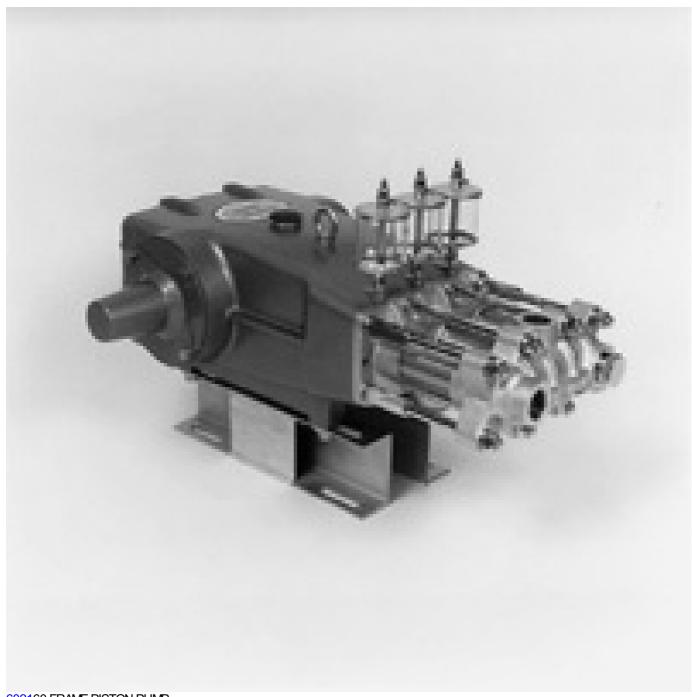

## Accessory to be used with these Pumps:

602060 FRAME PISTON PUMP 3541C35 FRAME FLUSHED PLUNGER PUMP

602160 FRAME PISTON PUMP