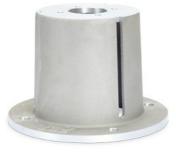

## Model: <u>76215.5CP</u> Bell Housing

| Specs                |                           |
|----------------------|---------------------------|
| Max Flow:            | 0 gpm                     |
| Min Pressure:        | 0 psi                     |
| Max Pressure:        | 0 psi                     |
| Inlet Port Size:     | 0                         |
| Discharge Port Size: | 0                         |
| Type of Accessory:   | Bellhousing/Flex Coupling |
| Material:            | NA                        |

## **Description:**

Cat Pumps Direct-Drive Bell Housings provide a compact direct mounting feature resulting in reduced space requirements compared to belt or gearbox assemblies. Bell Housings also eliminate the need for belt selection, sizing and adjustment. For a complete drive package, combine with Cat Pumps Flexible Couplings designed for extended life in high temp and high RPM conditions. Model 76215.5CP Bell Housing adapts to Cat Pumps 5CP series plunger pumps and mounts directly to 213/215TC motors. Refer to the data sheet for proper selection and more detailed information.