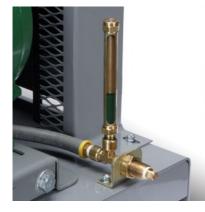

## Oil Level Indicator w/ Drain Kit

## **Description:**

Crankcase oil level indicator with oil drain kit. Simply mount drain hose to rear cover drain port and then position oil drain bracket with oil level indicator in desired position to optimize viewing and ease of draining. Fits all piston and plunger pumps and 66DX series, except 1DX, 2DX, 2SF, 2SFx, 3DX, 3DNX, 3SP, 3SPX and 4SF series.