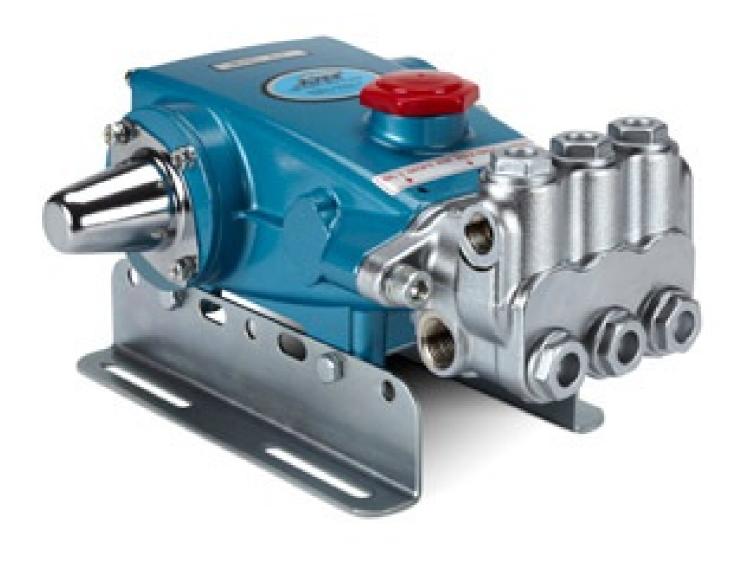

Model: <u>76334</u>

## Oil Level Indicator w/ Drain Kit

## **Specs**

| Max Flow:            | 0 gpm |
|----------------------|-------|
| Min Pressure:        | 0 psi |
| Max Pressure:        | 0 psi |
| Inlet Port Size:     | 0     |
| Discharge Port Size: | 0     |
| Type of Accessory:   | Other |
| Material:            | N/A   |

## **Description:**

Crankcase oil level indicator with oil drain kit. Simply mount drain hose to rear cover drain port and then position oil drain bracket with oil level indicator in desired position to optimize viewing and ease of draining. Fits all piston and plunger pumps and 66DX series, except 1DX, 2DX, 2SF, 2SFx, 3DX, 3DNX, 3SP, 3SPX and 4SF series.

## Accessory to be used with these Pumps:



310ALT5 FRAME PLUNGER PUMP