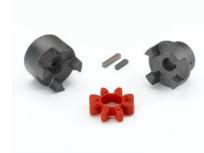

Model: <u>8375</u>

**Flexible Coupling** 

## **Description:**

Cat Pumps Direct-Drive Flexible Couplings feature special urethane flexible spyder designed for extended life with high temperature and high RPM. Selecting a compact direct drive package allows you to reduce space requirements compared to belt or gearbox assemblies as wells as eliminate the need for belt selection, sizing and adjustment For a complete drive package, combine with Cat Pumps Bell Housing. Model 8375 Flexible Coupling is designed for frame motors up to 10 HP. For selection and further information, refer to the data sheet.