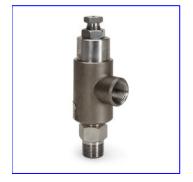

## Model: <u>890703</u> SS Pop-Off Valve

| Specs                |                        |
|----------------------|------------------------|
| Max Flow:            | 135 gpm                |
| Min Pressure:        | 400 psi                |
| Max Pressure:        | 1500 psi               |
| Inlet Port Size:     | 2                      |
| Discharge Port Size: | 2                      |
| Type of Accessory:   | Relief / Pop-Off Valve |
| Material:            | Stainless Steel (SS)   |

## **Description:**

This stainless steel pop-off valve is designed as a secondary pressure relief and should be used with a primary pressure regulating valve. It is set approx 200 PSI above the primary valve and will only go into by-pass should the primary valve fail.