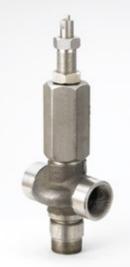

Model: 890704

**SS Regulating Relief Valve** 

## **Specs**

| Max Flow:            | 320 gpm                |
|----------------------|------------------------|
| Min Pressure:        | 500 psi                |
| Max Pressure:        | 2000 psi               |
| Inlet Port Size:     | 2                      |
| Discharge Port Size: | 2                      |
| Type of Accessory:   | Relief / Pop-Off Valve |
| Material:            | Stainless Steel (SS)   |

## **Description:**

This stainless steel pressure regulating relief valve is design for high flow and high pressure. It provides system pressure setting and protection from over pressure caused by downstream obstructions.