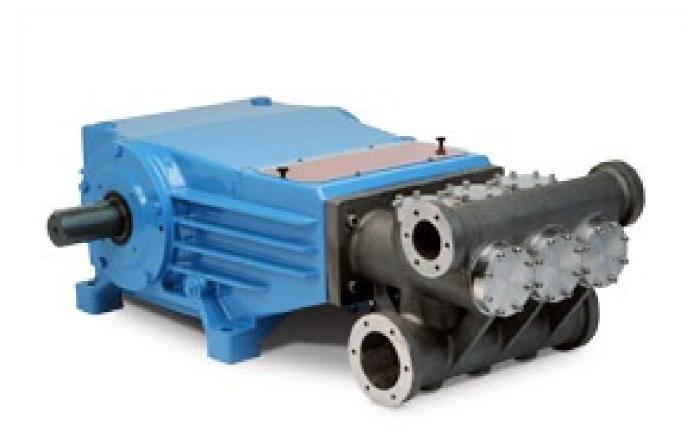

Model: 890704

**SS Regulating Relief Valve** 

## **Specs**

| Max Flow:            | 320 gpm                |
|----------------------|------------------------|
| Min Pressure:        | 500 psi                |
| Max Pressure:        | 2000 psi               |
| Inlet Port Size:     | 2                      |
| Discharge Port Size: | 2                      |
| Type of Accessory:   | Relief / Pop-Off Valve |
| Material:            | Stainless Steel (SS)   |

## **Description:**

This stainless steel pressure regulating relief valve is design for high flow and high pressure. It provides system pressure setting and protection from over pressure caused by downstream obstructions.

## Accessory to be used with these Pumps:





## 152R100150 FRAME PLUNGER PUMP