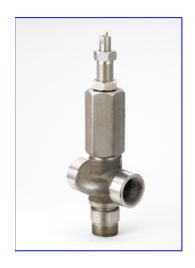

Model: 890709

**SS Regulating Relief Valve** 

## **Specs**

| Max Flow:            | 60 gpm                 |
|----------------------|------------------------|
| Min Pressure:        | 1500 psi               |
| Max Pressure:        | 4000 psi               |
| Inlet Port Size:     | 2                      |
| Discharge Port Size: | 2                      |
| Type of Accessory:   | Relief / Pop-Off Valve |
| Material:            | Stainless Steel (SS)   |

## **Description:**

This stainless steel pressure regulating relief valve is design for high flow and high pressure. It provides system pressure setting and protection from over pressure caused by downstream obstructions.