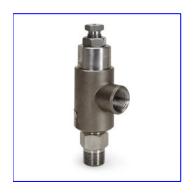

Model: 890712 SS Pop-Off Valve

## **Specs**

| Max Flow:            | 115 gpm                |
|----------------------|------------------------|
| Min Pressure:        | 500 psi                |
| Max Pressure:        | 3000 psi               |
| Inlet Port Size:     | 1"NPTM                 |
| Discharge Port Size: | 1"NTPF                 |
| Type of Accessory:   | Relief / Pop-Off Valve |
| Material:            | Stainless Steel (SS)   |

## **Description:**

This stainless steel pop-off valve is designed as a secondary pressure relief and should be used with a primary pressure regulating valve. It is set approx 200 PSI above the primary valve and will only go into by-pass should the primary valve fail.