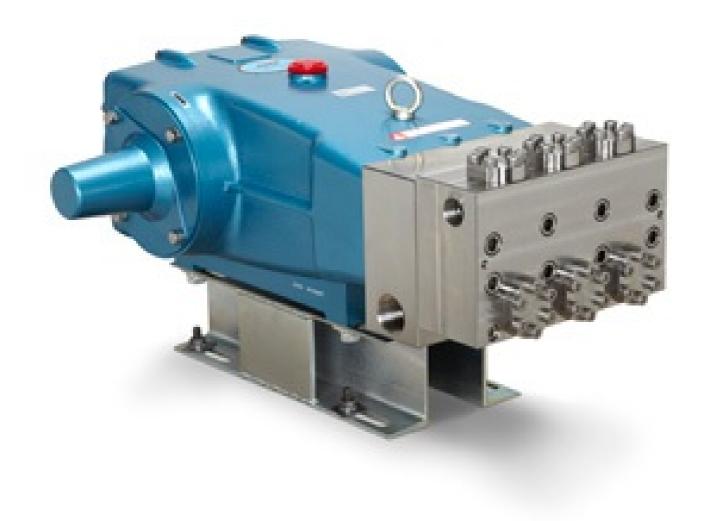

## Accessory to be used with these Pumps:

6801K68 FRAME BLOCK-STYLE PLUNGER PUMP

680168 FRAME BLOCK-STYLE PLUNGER PUMP