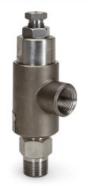

Model: 890715 SS Pop-off Valve

## **Description:**

This stainless steel pop-off valve is designed as a secondary pressure relief and should be used with a primary pressure regulating valve. It is set approx 200 PSI above the primary valve and will only go into by-pass should the primary valve fail.