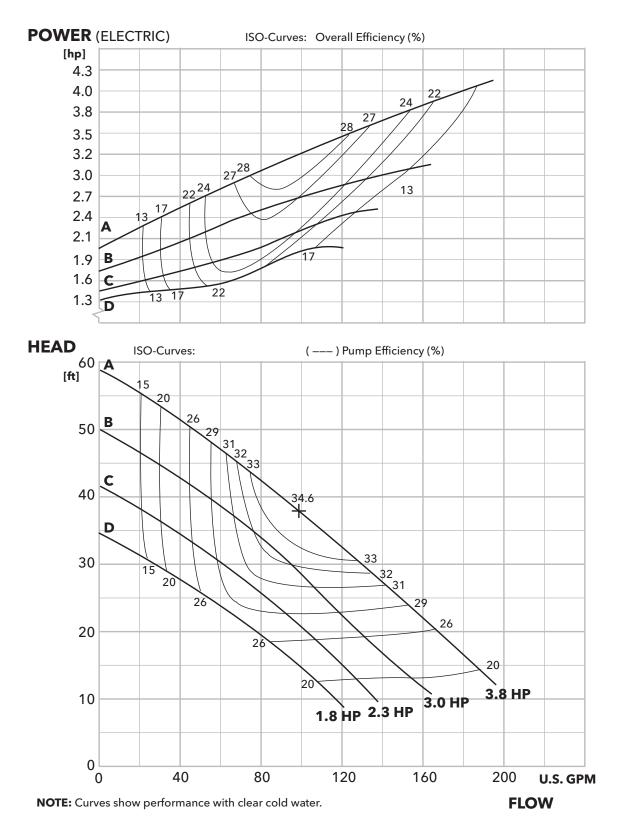

# 2GV Plus

SUBMERSIBLE 2" SEWAGE PUMP CURVES

1.8 - 3.8 HP THREE PHASE



#### 2GV Plus 3Ø Composite Curve

**C** = 4.09"

**D** = 3.86"

**A** = 4.65"

**B** = 4.37"



#### Wastewater

#### 2GV Plus 3Ø



**O:** Overall efficiency / input power

2GV Plus 3Ø



#### Wastewater

2GV Plus 3Ø



**O:** Overall efficiency / input power

2GV Plus 3Ø



**O:** Overall efficiency / input power

#### Xylem |'zīləm|

The tissue in plants that brings water upward from the roots;
a leading global water technology company.

We're 12,500 people unified in a common purpose: creating innovative solutions to meet our world's water needs. Developing new technologies that will improve the way water is used, conserved, and re-used in the future is central to our work. We move, treat, analyze, and return water to the environment, and we help people use water efficiently, in their homes, buildings, factories and farms. In more than 150 countries, we have strong, long-standi