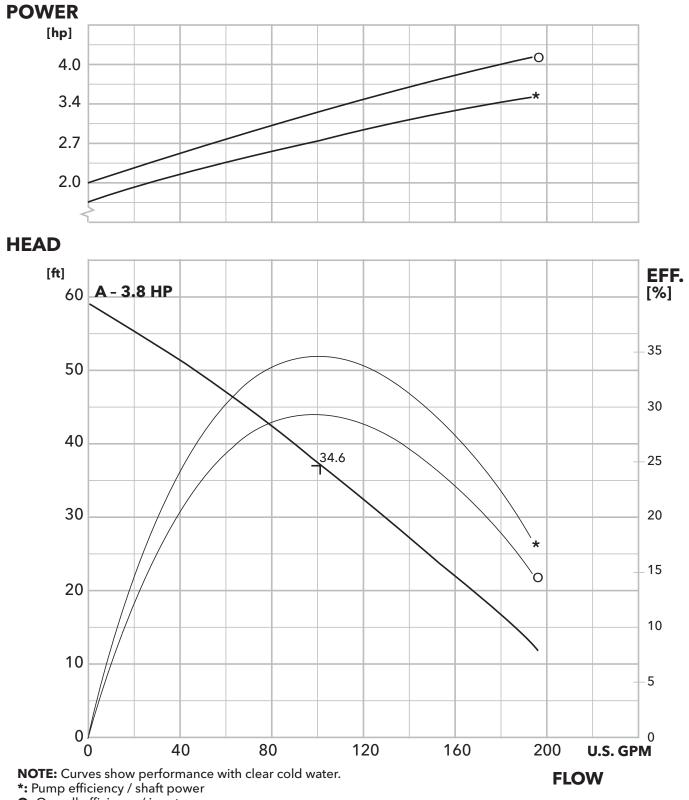

# 2GV Plus

SUBMERSIBLE 2" SEWAGE PUMP CURVES

1.8 - 3.8 HP THREE PHASE



#### 2GV Plus 3Ø Composite Curve

**C** = 4.09"

**D** = 3.86"

**A** = 4.65"

**B** = 4.37"



#### Wastewater

#### 2GV Plus 3Ø



**O:** Overall efficiency / input power

2GV Plus 3Ø



#### Wastewater

2GV Plus 3Ø



**O:** Overall efficiency / input power

2GV Plus 3Ø



**O:** Overall efficiency / input power

#### Xylem |'zīləm|

The tissue in plants that brings water upward from the roots;
a leading global water technology company.

We're 12,500 people unified in a common purpose: creating innovative solutions to meet our world's water needs. Developing new technologies that will improve the way water is used, conserved, and re-used in the future is central to our work. We move, treat, analyze, and return water to the environment, and we help people use water efficiently, in their homes, buildings, factories and farms. In more than 150 countries, we have strong, long-standing relationships with customers who k