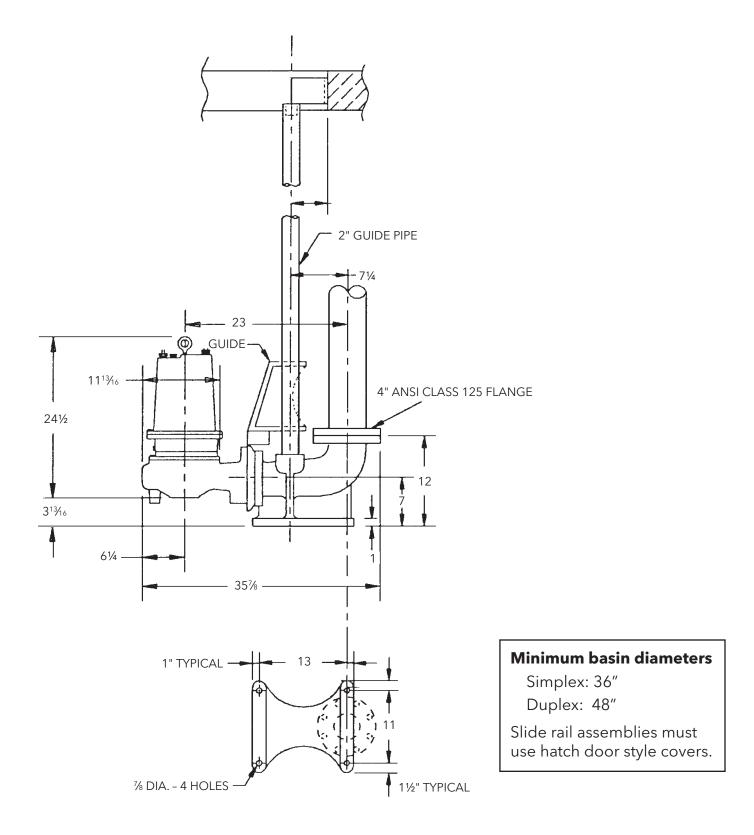

# 2ED/2WD A10-20 SLIDE RAIL - Submersible Sewage Pump

### TYPICAL INSTALLATION DRAWING

(All dimensions are in inches. Do not use for construction purposes.) \*\*To use Catalog 2" Duplex Discharge Piping