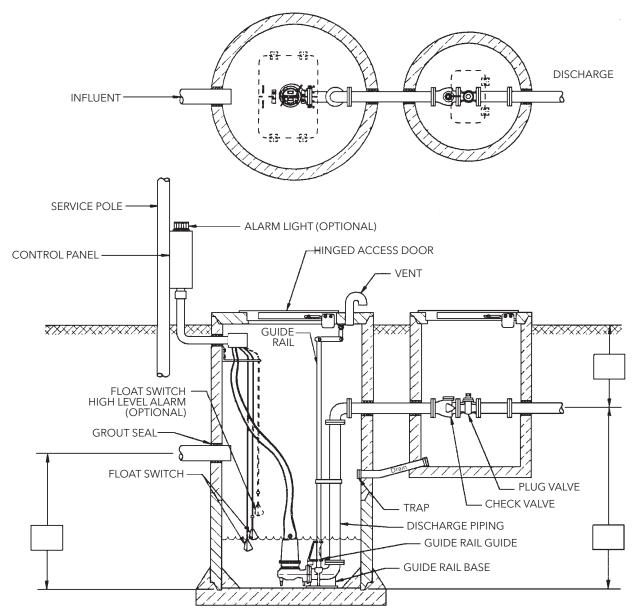

## **Simplex** 3" AND 4" NPT DISCHARGE - Submersible Sewage Pump TYPICAL INSTALLATION DRAWING

<sup>(</sup>All dimensions are in inches. Do not use for construction purposes.)