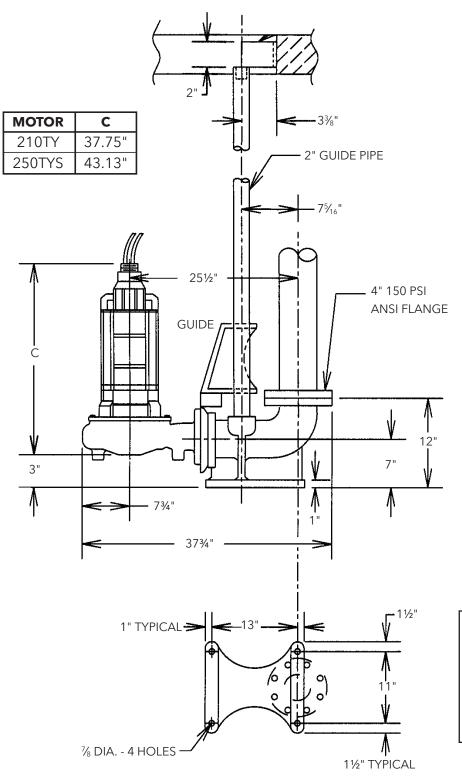

## 3888D4/4SD WITH A10-40 GUIDE RAIL - Submersible Sewage Pump

TYPICAL INSTALLATION DRAWING

4NS/4XD ON A10-40 GUIDE RAIL - Submersible Sewage Pump

### TYPICAL INSTALLATION DRAWING