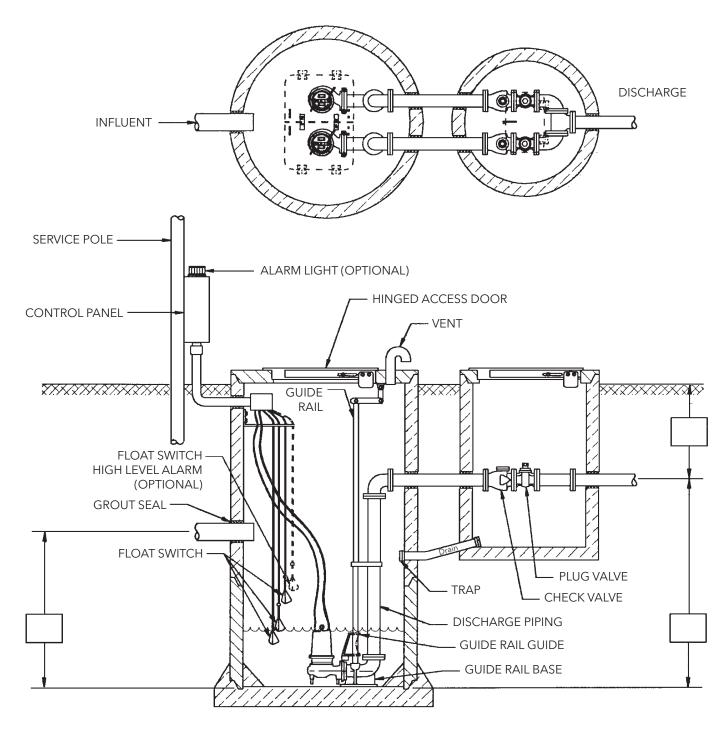

## **Duplex** 3" AND 4" NPT DISCHARGE - Submersible Sewage Pump TYPICAL INSTALLATION DRAWING

(All dimensions are in inches. Do not use for construction purposes.)