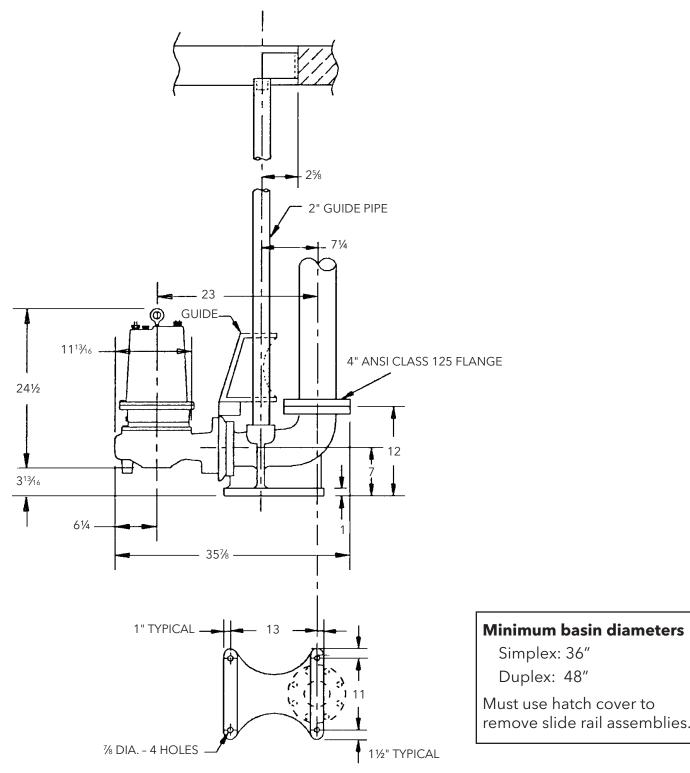

## 3888D4/4SD WITH A10-40 GUIDE RAIL - Submersible Sewage Pump

TYPICAL INSTALLATION DRAWING

4NS/4XD ON A10-40 GUIDE RAIL - Submersible Sewage Pump

### TYPICAL INSTALLATION DRAWING

#### Minimum basin diameters

Simplex: 36" Duplex: 48" Slide rail assemblies must use hatch door style covers.