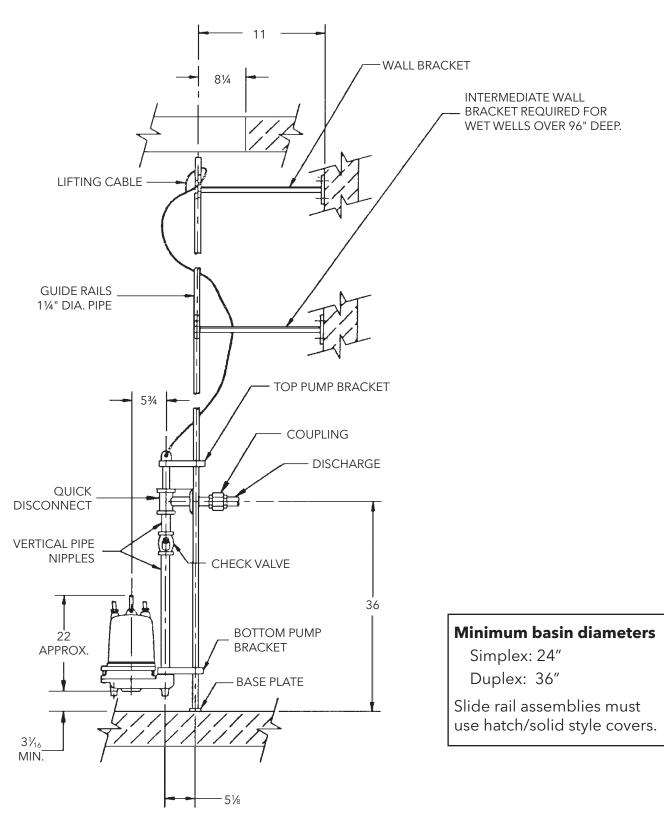

## **1GD** 1<sup>1</sup>/<sub>4</sub>" DISCHARGE SLIDE RAIL (A10-12) - Submersible Grinder Pump TYPICAL INSTALLATION DRAWING

(All dimensions are in inches. Do not use for construction purposes.) \*\*To use catalog 1¼" Duplex Discharge Piping.

#### Minimum basin diameters

Simplex: 36" Duplex: 48" Slide rail assemblies must use hatch door style covers.