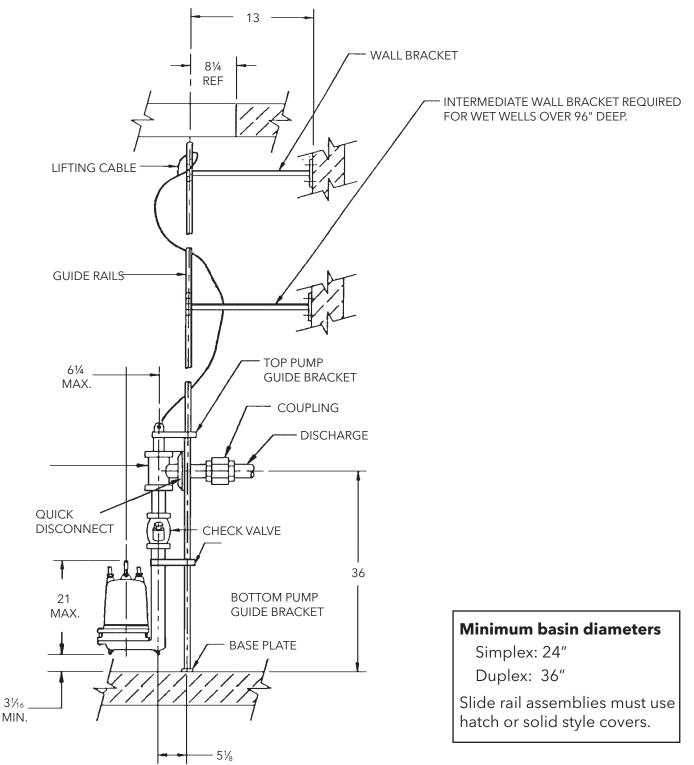

#### Minimum basin diameters

Simplex: 36" Duplex: 48" Slide rail assemblies must use hatch door style covers.