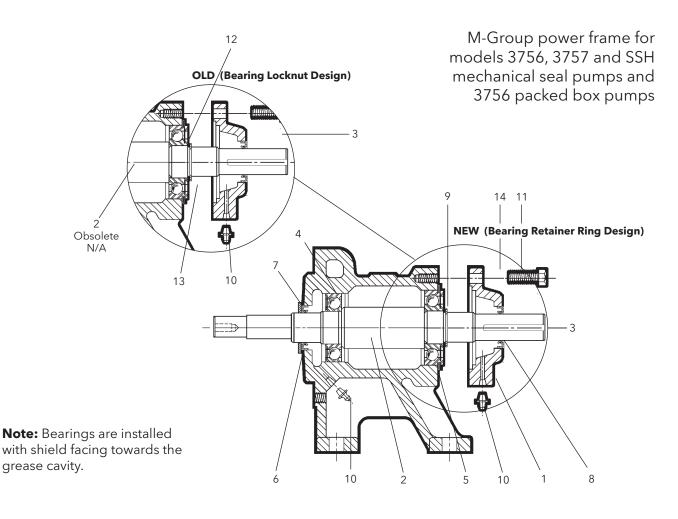

## M-Group Power Frame REPAIR PARTS

| ITEM NO. | PART NO.      | DESCRIPTION                                                                         | MATERIAL          | PATTERN NO. |
|----------|---------------|-------------------------------------------------------------------------------------|-------------------|-------------|
|          | 14L60<br>15K6 | Power Frame Complete, Mechanical Seal Pump<br>Power Frame Complete, Packed Box Pump |                   |             |
| 1        | 1K147         | Bearing cover                                                                       | Cast iron         | 59056       |
| 2        | 4K411         | Shaft - mechanical seal                                                             | Steel             |             |
|          | 4K453         | Shaft - packed box                                                                  |                   |             |
| 3        | 4K292         | Shaft key - motor end                                                               | Steel             |             |
| 4        | 4K293         | Ball bearing - inboard                                                              | Steel             |             |
| 5        | 4K556         | Ball bearing - outboard                                                             | Steel             |             |
| 6        | 5K163         | Deflector                                                                           | BUNA-N            |             |
| 7        | 5K164         | Lip seal                                                                            | BUNA/Steel        |             |
| 8        | 5K164         | Lip seal - mechanical seal                                                          | BUNA/Steel        |             |
|          | 5K280         | Lip seal - packed box                                                               |                   |             |
| 9        | 5K246         | Retaining ring                                                                      | Steel             |             |
| 10       | 6K80          | Grease fitting - frame and bearing cover                                            | Steel             |             |
| 11       | 13K80         | Hex head cap screw - 3/8" - 16 x 1.25                                               | Zinc-Plated Steel |             |
| 12       | 13K183        | Lockwasher                                                                          | Zinc-Plated Steel |             |
| 13       | 13K184        | Locknut                                                                             | Zinc-Plated Steel |             |
| 14       | 13K158        | Lockwasher <sup>3</sup> / <sub>8</sub> "                                            | Zinc-Plated Steel |             |

For parts pricing and package stock quantities refer to published parts price list using "K" part no. listed above. Shaft and mounting face duplicates NEMA 254JM dimensions.