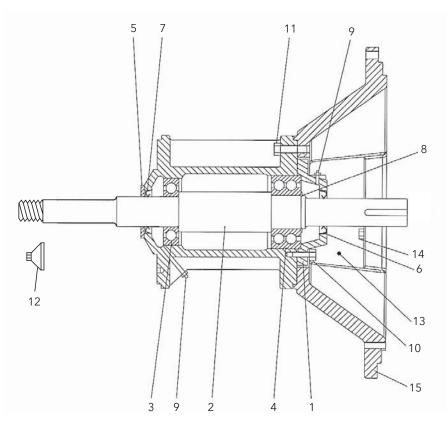

## M/L-Group SAE Power Frame REPAIR PARTS

SAE power frame for models 3756 mechanical seal and packed box pumps

| ITEM NO.      | PART NO.                                                | DESCRIPTION                                                  | MATERIAL          | PATTERN NO. |  |
|---------------|---------------------------------------------------------|--------------------------------------------------------------|-------------------|-------------|--|
|               | 15K19                                                   | Power Frame Complete, L-Group - Mechanical Seal / Packed Box |                   |             |  |
|               | 15K21                                                   | 15K21 Power Frame Complete, M-Group - Mechanical Seal        |                   |             |  |
|               | 15K50 Power Frame Complete, M-Group - Spline Packed Box |                                                              |                   |             |  |
|               | 15K56                                                   | Power Frame Complete, M-Group - Spline Mechanical            |                   |             |  |
|               | 15K49                                                   | Power Frame Complete, L-Group - Spline Mechanical S          |                   | 1           |  |
| 1             | 1K147                                                   | Bearing Cover                                                | Cast Iron         | 59056       |  |
|               | 4K624                                                   | Shaft - M-Group - Mechanical Seal                            | 4140              |             |  |
| 2             | 4K561                                                   | Shaft - L-Group                                              | 4140              |             |  |
|               | 4K647                                                   | Shaft - Spline - M-Group - Mechanical Seal                   | 1144              |             |  |
|               | 4K650                                                   | Shaft - Spline - M-Group - Packed Box                        | 1144              |             |  |
|               | 4K646                                                   | Shaft - Spline - L-Group                                     | 1144              |             |  |
| 3             | 4K293                                                   | Ball Bearing - Inboard                                       | Steel             |             |  |
| 4             | 4K469                                                   | Ball Bearing - Outboard                                      | Steel             |             |  |
| 5             | 5K163                                                   | Deflector                                                    | Buna-N            |             |  |
| 6             | 5K164                                                   | Lip Seal - Outboard                                          | Buna/Steel        |             |  |
| 7             | 5K280                                                   | Lip Seal - Inboard                                           | Buna/Steel        |             |  |
| 8             | 5K246                                                   | Retaining Ring                                               | Steel             |             |  |
| 9             | 6K80                                                    | Grease Fitting - Frame and Bearing Cover                     | Steel             |             |  |
| 10            | 13K80                                                   | Hex Head Cap Screw - Bearing Cover                           | Zinc-Plated Steel |             |  |
|               | 13K158B                                                 | Lockwasher - Bearing Cover                                   | Zinc-Plated Steel |             |  |
| 11            | 13K102                                                  | Hex Head Cap Screw - Frame Adapter Ring                      | Zinc-Plated Steel |             |  |
| 12            | 13K352                                                  | Impeller Nut - L-Group                                       | 304 SS            |             |  |
|               | 13K362                                                  | Impeller Nut - M-Group                                       | 304 SS            |             |  |
| 13            | 4K482                                                   | Guard, Adapter SAE 1, 2, 3                                   | Galvanized Steel  |             |  |
|               | 4K483                                                   | Guard, Adapter SAE 4, 5                                      | Steel             |             |  |
| 14            | 13K268                                                  | Cap Screw, Guard                                             | 304 SS            |             |  |
|               | 13k238                                                  | Washer, Guard                                                | Steel             |             |  |
| 15            | 1K384                                                   | Adapter Ring, SAE #1                                         | Cast Iron         | 59474       |  |
|               | 1K385                                                   | Adapter Ring, SAE #2 - #3                                    | Cast Iron         | 59475       |  |
|               | 1K386                                                   | Adapter Ring, SAE #4 - #5                                    | Cast Iron         | 59476       |  |
| $\overline{}$ |                                                         |                                                              |                   |             |  |