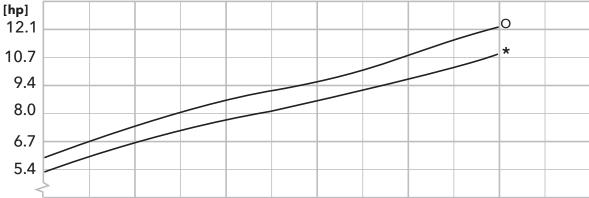

\*: Pump efficiency / shaft power

O: Overall efficiency / input power

**FLOW** 

**FLOW** 

**NOTE:** Curves show performance with clear cold water.

\*: Pump efficiency / shaft power