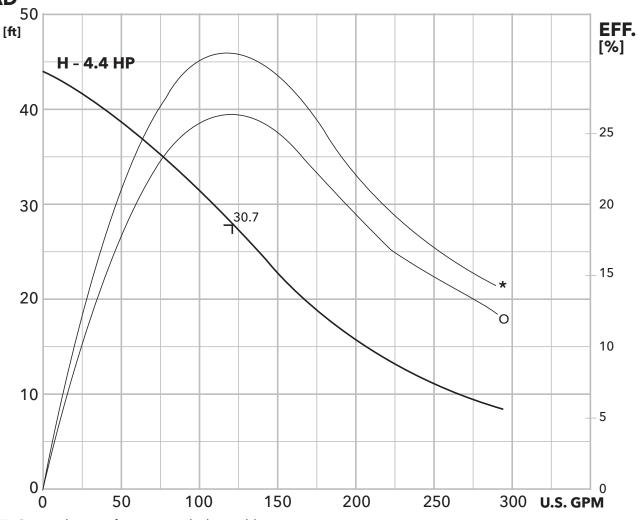

#### **HEAD**

**NOTE:** Curves show performance with clear cold water.

\*: Pump efficiency / shaft power

#### **3GV Plus 3Ø Composite Curve**