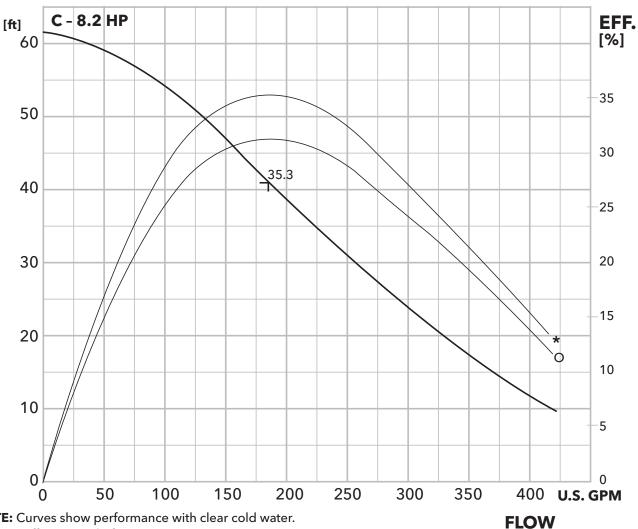

#### **HEAD**

**NOTE:** Curves show performance with clear cold water.

\*: Pump efficiency / shaft power

\*: Pump efficiency / shaft power

O: Overall efficiency / input power

**FLOW** 

**FLOW** 

**NOTE:** Curves show performance with clear cold water.

\*: Pump efficiency / shaft power