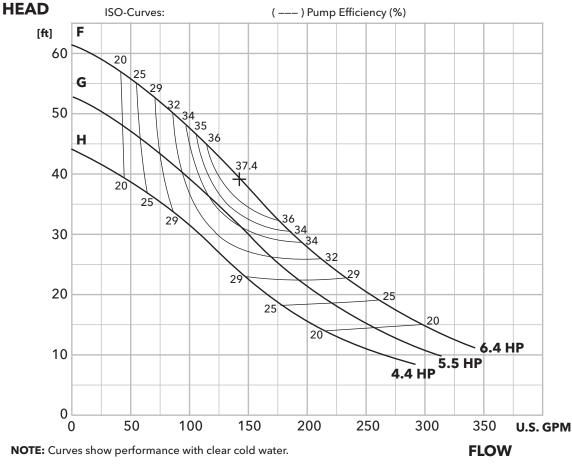

#### 4.4 - 6.4 HP Three Phase

#### **3GV Plus 3Ø Composite Curve**

#### **HEAD**

**NOTE:** Curves show performance with clear cold water.

\*: Pump efficiency / shaft power