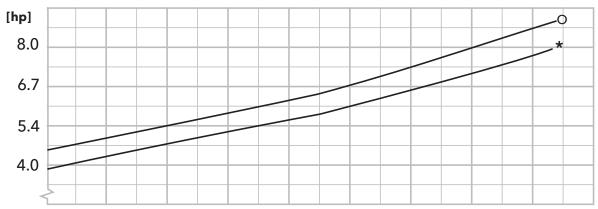

#### **POWER**

\*: Pump efficiency / shaft power

O: Overall efficiency / input power

**FLOW** 

**FLOW** 

**NOTE:** Curves show performance with clear cold water.

\*: Pump efficiency / shaft power