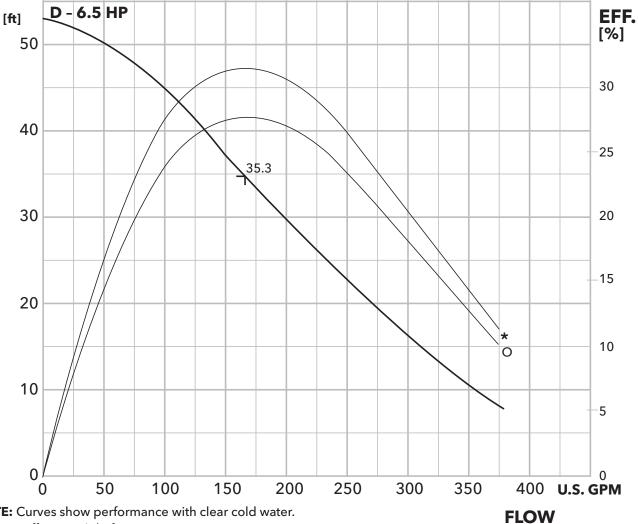

#### **HEAD**

**NOTE:** Curves show performance with clear cold water.

\*: Pump efficiency / shaft power

#### **HEAD**

**NOTE:** Curves show performance with clear cold water.

\*: Pump efficiency / shaft power

**FLOW** 

**NOTE:** Curves show performance with clear cold water.

\*: Pump efficiency / shaft power