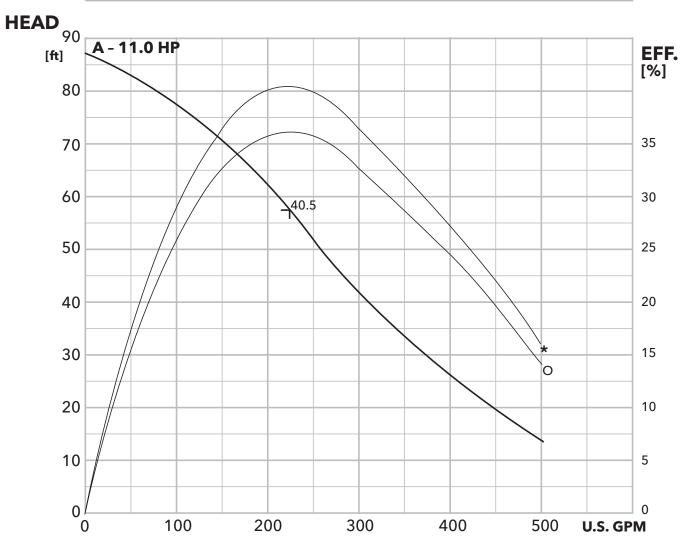

#### **HEAD**

**NOTE:** Curves show performance with clear cold water.

\*: Pump efficiency / shaft power

\*: Pump efficiency / shaft power

O: Overall efficiency / input power

**FLOW** 

**FLOW** 

**NOTE:** Curves show performance with clear cold water.

\*: Pump efficiency / shaft power