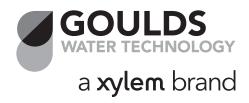

# 3GV Plus

SUBMERSIBLE 3" SEWAGE PUMP CURVES

6.5 - 11 HP THREE PHASE AND

4.4 - 6.4 HP THREE PHASE



#### 6.5 - 11 HP Three Phase

#### **3GV Plus 3Ø Composite Curve**





| <b>A</b> = 5.71" | <b>C</b> = 5.12" |
|------------------|------------------|
| <b>B</b> = 5.43" | D = 4.84"        |







**NOTE:** Curves show performance with clear cold water.

\*: Pump efficiency / shaft power

O: Overall efficiency / input power

**FLOW** 

**FLOW** 









**NOTE:** Curves show performance with clear cold water.

\*: Pump efficiency / shaft power

#### **POWER**



#### **HEAD**



**NOTE:** Curves show performance with clear cold water.

\*: Pump efficiency / shaft power

#### **POWER**



#### **HEAD**



**NOTE:** Curves show performance with clear cold water.

\*: Pump efficiency / shaft power

#### 4.4 - 6.4 HP Three Phase

#### **3GV Plus 3Ø Composite Curve**





#### **POWER**