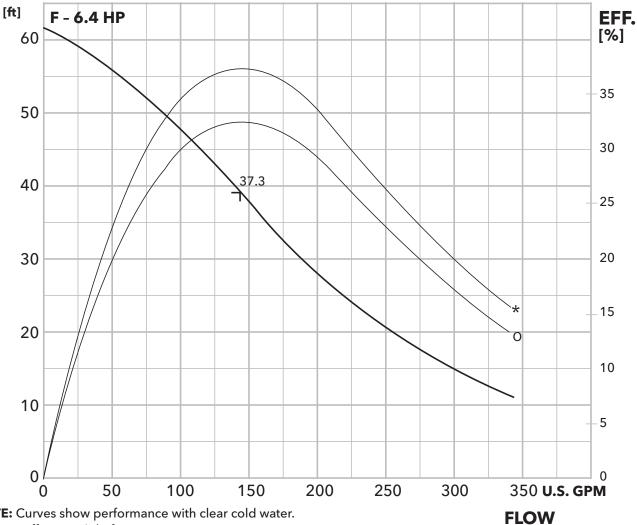

#### **HEAD**

**NOTE:** Curves show performance with clear cold water.

\*: Pump efficiency / shaft power

\*: Pump efficiency / shaft power

O: Overall efficiency / input power

**FLOW** 

**FLOW** 

**NOTE:** Curves show performance with clear cold water.

\*: Pump efficiency / shaft power