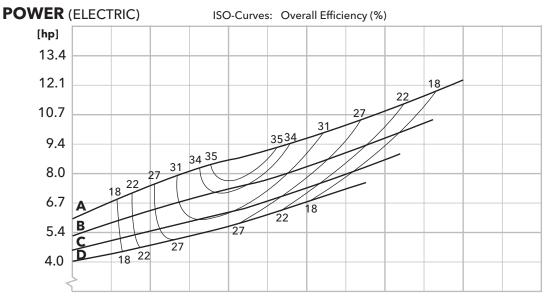

#### **HEAD**

**NOTE:** Curves show performance with clear cold water.

\*: Pump efficiency / shaft power