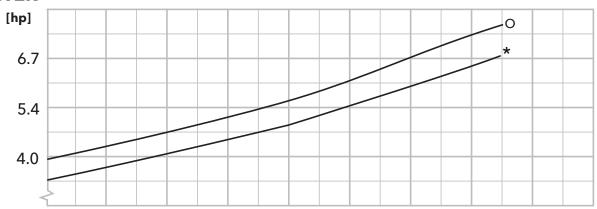

# 3GV Plus

SUBMERSIBLE 3" SEWAGE PUMP CURVES

6.5 - 11 HP THREE PHASE AND

4.4 - 6.4 HP THREE PHASE



#### 6.5 - 11 HP Three Phase

#### **3GV Plus 3Ø Composite Curve**





| <b>A</b> = 5.71" | <b>C</b> = 5.12" |
|------------------|------------------|
| <b>B</b> = 5.43" | D = 4.84"        |







**NOTE:** Curves show performance with clear cold water.

\*: Pump efficiency / shaft power

O: Overall efficiency / input power

**FLOW** 

**FLOW** 









**NOTE:** Curves show performance with clear cold water.

\*: Pump efficiency / shaft power

#### **POWER**



#### **HEAD**



**NOTE:** Curves show performance with clear cold water.

\*: Pump efficiency / shaft power

#### **POWER**



#### **HEAD**



**NOTE:** Curves show performance with clear cold water.

\*: Pump efficiency / shaft power

#### 4.4 - 6.4 HP Three Phase

#### **3GV Plus 3Ø Composite Curve**





#### **POWER**



#### **HEAD**



**NOTE:** Curves show performance with clear cold water.

\*: Pump efficiency / shaft power

#### **POWER**



#### **HEAD**



**NOTE:** Curves show performance with clear cold water.

\*: Pump efficiency / shaft power

**FLOW** 









**NOTE:** Curves show performance with clear cold water.

\*: Pump efficiency / shaft power

## Goulds Water Technology

Wastewater

### Xylem |'zīləm|

- 1) The tissue in plants that brings water upward from the roots;
- 2) a leading global water technology company.

We're 12,500 people unified in a common purpose: creating innovative so