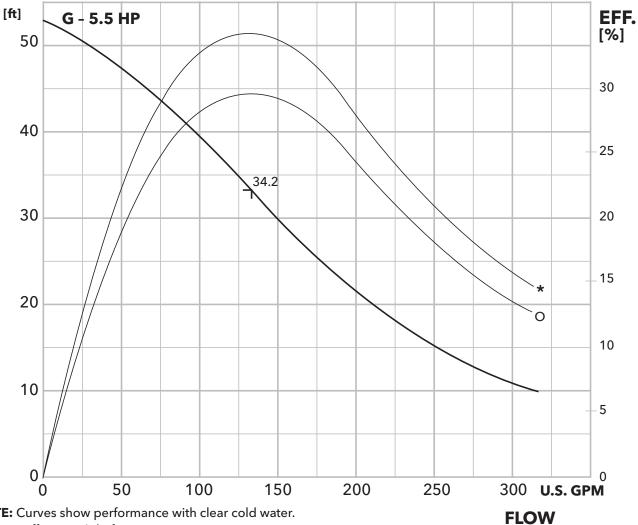

#### **3GV Plus 3Ø Composite Curve**

| <b>A</b> = 5.71" | <b>C</b> = 5.12" |
|------------------|------------------|
| <b>B</b> = 5.43" | D = 4.84"        |

**NOTE:** Curves show performance with clear cold water.

\*: Pump efficiency / shaft power

O: Overall efficiency / input power

**FLOW** 

**FLOW** 

**NOTE:** Curves show performance with clear cold water.

\*: Pump efficiency / shaft power

#### **HEAD**

**NOTE:** Curves show performance with clear cold water.

\*: Pump efficiency / shaft power