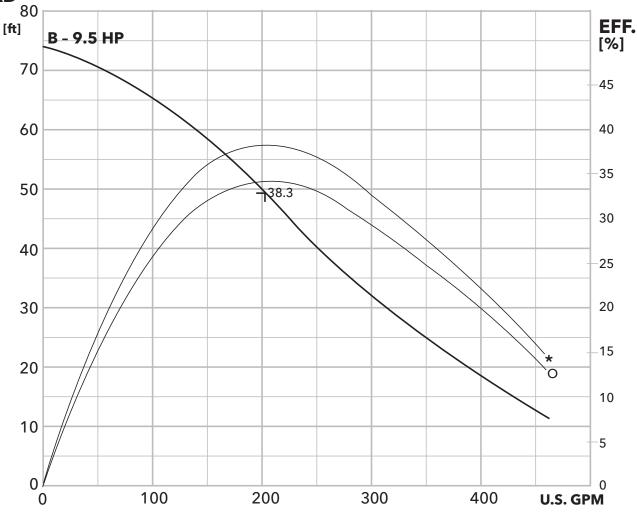

#### **HEAD**

**NOTE:** Curves show performance with clear cold water.

\*: Pump efficiency / shaft power

\*: Pump efficiency / shaft power

O: Overall efficiency / input power

**FLOW** 

**FLOW** 

**NOTE:** Curves show performance with clear cold water.

\*: Pump efficiency / shaft power