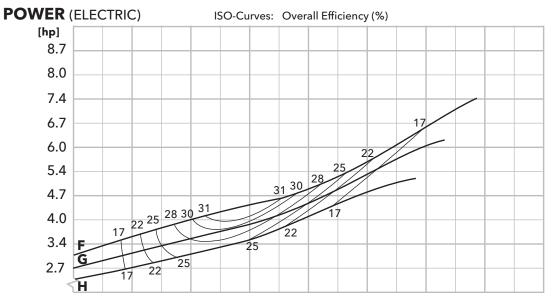

6.4 HP THREE PHASE



#### 6.5 - 11 HP Three Phase

#### **3GV Plus 3Ø Composite Curve**





| <b>A</b> = 5.71" | <b>C</b> = 5.12" |
|------------------|------------------|
| <b>B</b> = 5.43" | D = 4.84"        |







**NOTE:** Curves show performance with clear cold water.

\*: Pump efficiency / shaft power

O: Overall efficiency / input power

**FLOW** 

**FLOW** 









**NOTE:** Curves show performance with clear cold water.

\*: Pump efficiency / shaft power

#### **POWER**



#### **HEAD**



**NOTE:** Curves show performance with clear cold water.

\*: Pump efficiency / shaft power

#### **POWER**



#### **HEAD**



**NOTE:** Curves show performance with clear cold water.

\*: Pump efficiency / shaft power

#### 4.4 - 6.4 HP Three Phase

#### **3GV Plus 3Ø Composite Curve**





#### **POWER**



#### **HEAD**



**NOTE:** Curves show performance with clear cold water.

\*: Pump efficiency / shaft power

#### **POWER**



#### **HEAD**



**NOTE:** Curves show performance with clear cold water.

\*: Pump efficiency / shaft power

**FLOW** 









**NOTE:** Curves show performance with clear cold water.

\*: Pump efficiency / shaft power

## Goulds Water Technology

Wastewater

### Xylem |'zīləm|

- 1) The tissue in plants that brings water upward from the roots;
- 2) a leading global water technology company.

We're 12,500 people unified in a common purpose: creating innovative solutions to meet our world's water needs. Developing new technologies that will improve the way water is used, conserved, and re-used in the future is central to our work. We move, t