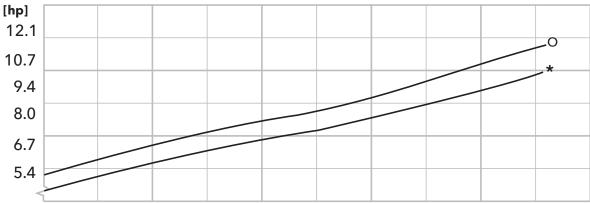

#### **POWER**

\*: Pump efficiency / shaft power

O: Overall efficiency / input power

**FLOW** 

**FLOW** 

**NOTE:** Curves show performance with clear cold water.

\*: Pump efficiency / shaft power