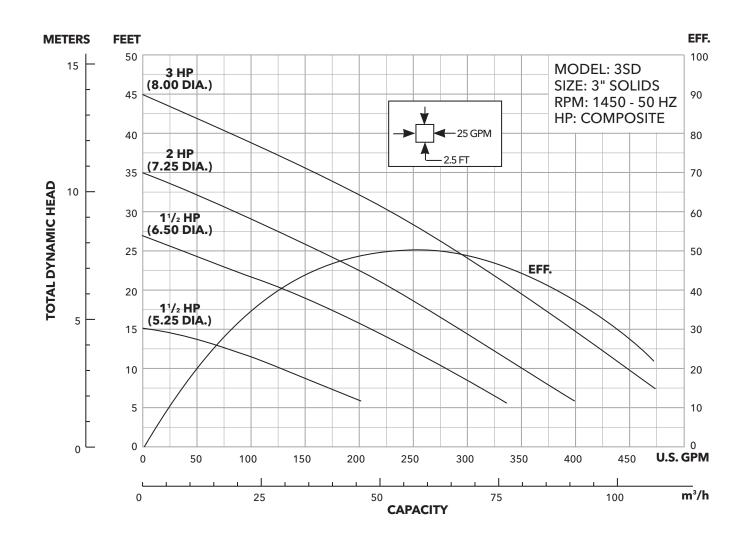

## 35D 50 Hz Submersible Sewage Pumps

| Impeller Code | Impeller Diameter | Motor HP Rating |
|---------------|-------------------|-----------------|
| А             | 8.00"             | 3               |
| В             | 7.25"             | 2               |
| С             | 6.50"             | 1.5             |
| D             | 5.25"             | 1.5             |