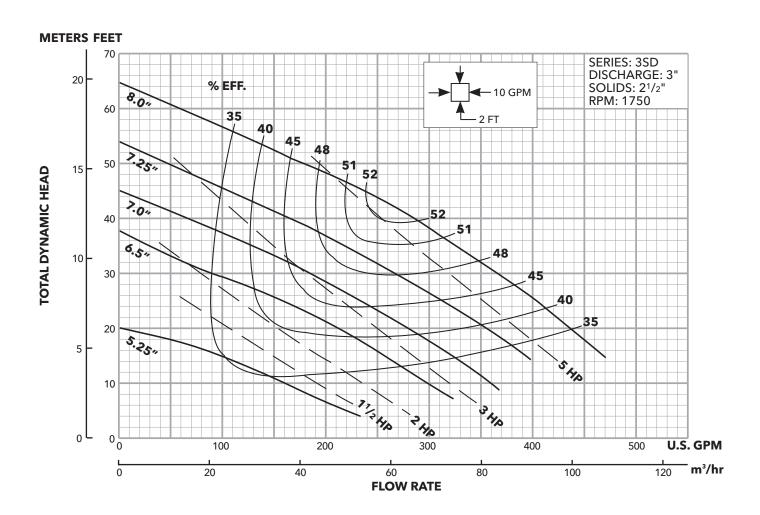

## a **xylem** brand

 $35D_{\,\text{Submersible Sewage Pumps}}$ 

| Impeller Code | Impeller Diameter | Motor HP Rating |
|---------------|-------------------|-----------------|
| А             | 8"                | 5               |
| В             | 7.25"             | 3               |
| С             | 7"                | 2               |
| D             | 6.50"             | 1.5             |
| Е             | 5.25"             | 1.5             |