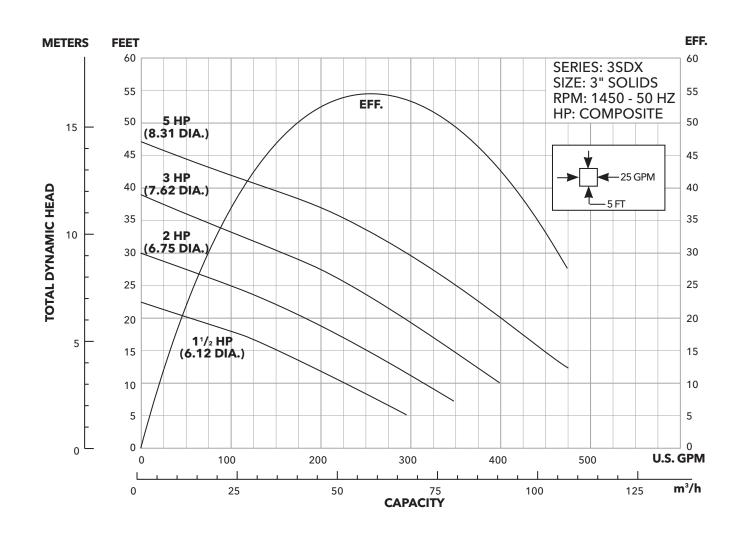

#### Explosion Proof Submersible Sewage Pumps

| Impeller Code | Impeller Diameter | Minimum HP Required at 1.15 SF |
|---------------|-------------------|--------------------------------|
| J             | 6.12"             | 1.5                            |
| Н             | 6.75"             | 2                              |
| G             | 7.62"             | 3                              |
| F             | 8.31"             | 5                              |