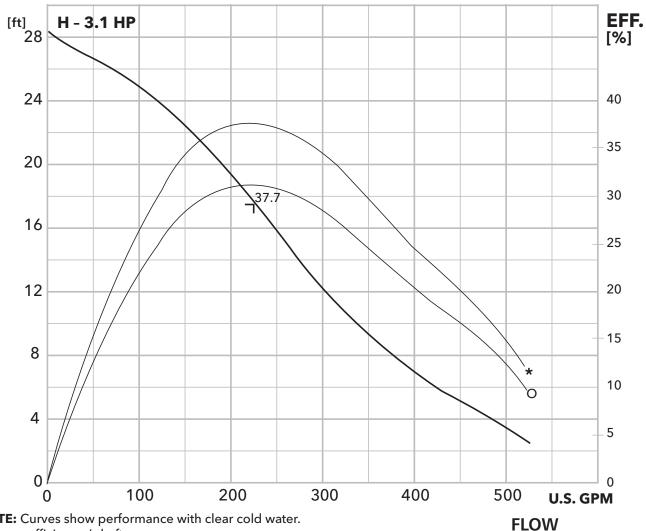

#### **4GV Plus 3Ø Composite Curve**

**NOTE:** Curves show performance with clear cold water.

\*: Pump efficiency / shaft power

O: Overall efficiency / input power

**FLOW** 

**FLOW** 

**NOTE:** Curves show performance with clear cold water.

\*: Pump efficiency / shaft power

O: Overall efficiency / input power

#### **HEAD**

**NOTE:** Curves show performance with clear cold water.

\*: Pump efficiency / shaft power

O: Overall efficiency / input power