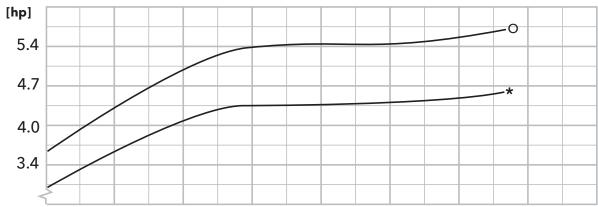

#### **POWER**

#### **HEAD**

**NOTE:** Curves show performance with clear cold water.

\*: Pump efficiency / shaft power

O: Overall efficiency / input power

**NOTE:** Curves show performance with clear cold water.

\*: Pump efficiency / shaft power

O: Overall efficiency / input power

**FLOW** 