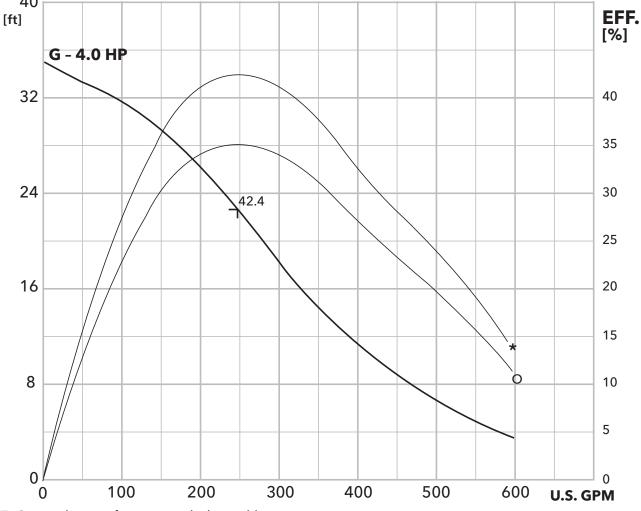

#### **4GV Plus 3Ø Composite Curve**

#### **HEAD**

**NOTE:** Curves show performance with clear cold water.

\*: Pump efficiency / shaft power

O: Overall efficiency / input power

**FLOW** 

#### **HEAD**

**NOTE:** Curves show performance with clear cold water.

\*: Pump efficiency / shaft power

O: Overall efficiency / input power

**NOTE:** Curves show performance with clear cold water.

\*: Pump efficiency / shaft power

O: Overall efficiency / input power

**FLOW** 