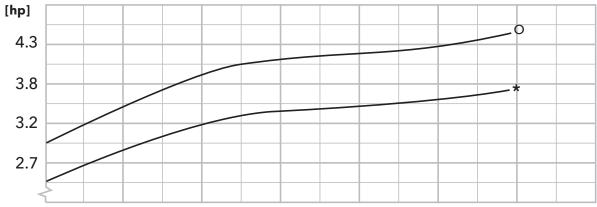

#### **4GV Plus 3Ø Composite Curve**

**NOTE:** Curves show performance with clear cold water.

\*: Pump efficiency / shaft power

O: Overall efficiency / input power

**FLOW** 

**FLOW** 

**NOTE:** Curves show performance with clear cold water.

\*: Pump efficiency / shaft power

O: Overall efficiency / input power

#### **HEAD**

**NOTE:** Curves show performance with clear cold water.

\*: Pump efficiency / shaft power

O: Overall efficiency / input power