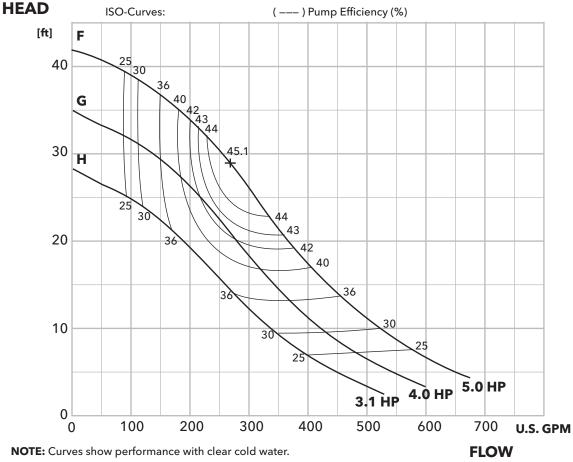

#### **4GV Plus 3Ø Composite Curve**

**NOTE:** Curves show performance with clear cold water.

\*: Pump efficiency / shaft power

O: Overall efficiency / input power

**FLOW** 

**FLOW** 

**NOTE:** Curves show performance with clear cold water.

#### **HEAD**

**NOTE:** Curves show performance with clear cold water.

\*: Pump efficiency / shaft power

O: Overall efficiency / input power