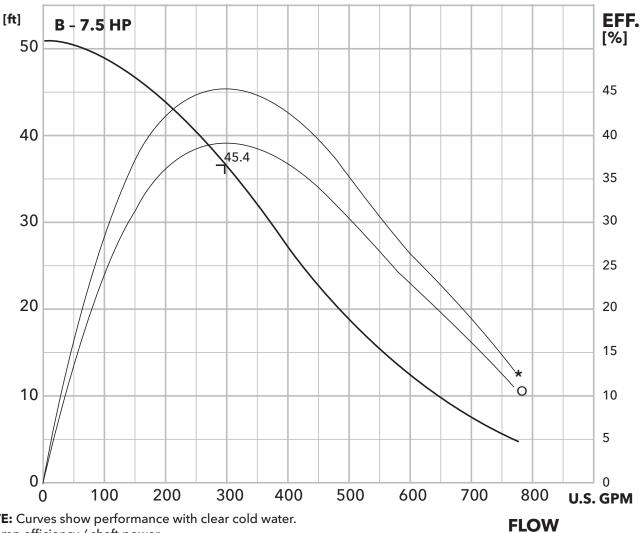

#### **4GV Plus 3Ø Composite Curve**

**NOTE:** Curves show performance with clear cold water.

\*: Pump efficiency / shaft power

O: Overall efficiency / input power

**FLOW** 

**FLOW** 

**NOTE:** Curves show performance with clear cold water.

#### **HEAD**

**NOTE:** Curves show performance with clear cold water.

\*: Pump efficiency / shaft power

O: Overall efficiency / input power