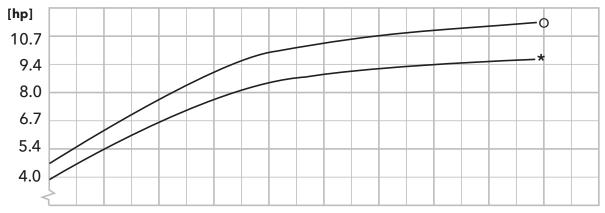

# 4GV Plus

SUBMERSIBLE 4" SEWAGE PUMP CURVES

6 - 10 HP THREE PHASE AND

3.1 - 5 HP THREE PHASE



#### 6 - 10 HP Three Phase

#### **4GV Plus 3Ø Composite Curve**







#### **POWER**



#### **HEAD**



**NOTE:** Curves show performance with clear cold water.

\*: Pump efficiency / shaft power

O: Overall efficiency / input power

**FLOW** 

#### **POWER**



#### **HEAD**



**NOTE:** Curves show performance with clear cold water.

\*: Pump efficiency / shaft power

O: Overall efficiency / input power









**NOTE:** Curves show performance with clear cold water.

\*: Pump efficiency / shaft power

O: Overall efficiency / input power

**FLOW** 

#### 3.1 - 5 HP Three Phase

#### **4GV Plus 3Ø Composite Curve**















**NOTE:** Curves show performance with clear cold water.

\*: Pump efficiency / shaft power

O: Overall efficiency / input power

**FLOW** 

**FLOW** 









**NOTE:** Curves show performance with clear cold water.

\*: Pump efficiency / shaft