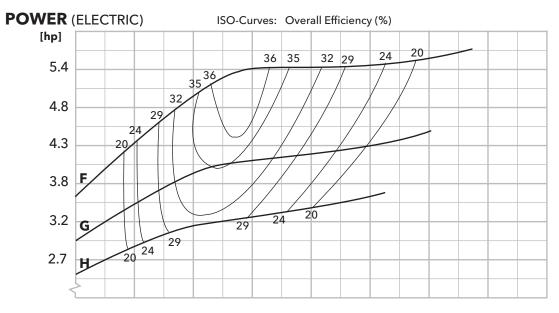

#### **4GV Plus 3Ø Composite Curve**

**NOTE:** Curves show performance with clear cold water.

\*: Pump efficiency / shaft power

O: Overall efficiency / input power

**FLOW** 

**FLOW** 

**NOTE:** Curves show performance with clear cold water.

\*: Pump efficiency / shaft power

O: Overall efficiency / input power