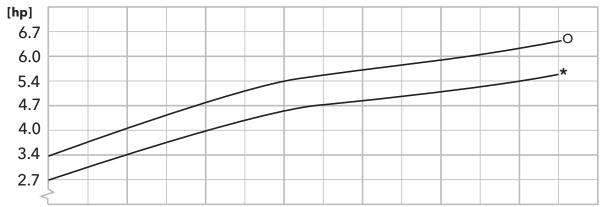

#### **POWER**

#### **HEAD**

**NOTE:** Curves show performance with clear cold water.

\*: Pump efficiency / shaft power

O: Overall efficiency / input power

**NOTE:** Curves show performance with clear cold water.

\*: Pump efficiency / shaft power

O: Overall efficiency / input power

**FLOW** 