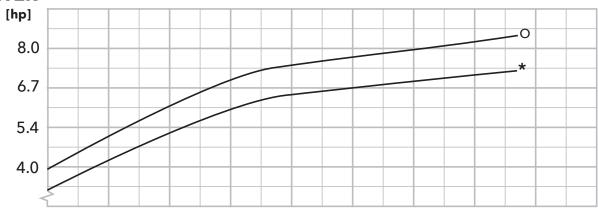

#### **4GV Plus 3Ø Composite Curve**

**NOTE:** Curves show performance with clear cold water.

\*: Pump efficiency / shaft power

O: Overall efficiency / input power

**FLOW** 

**FLOW** 

**NOTE:** Curves show performance with clear cold water.

\*: Pump efficiency / shaft power

O: Overall efficiency / input power