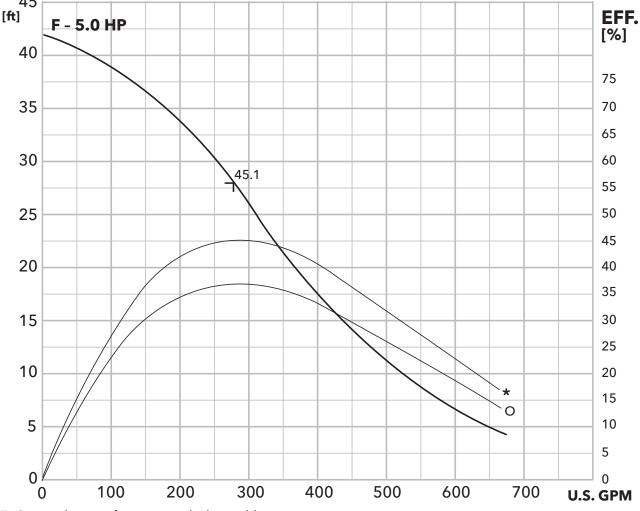

#### **4GV Plus 3Ø Composite Curve**

#### **POWER**

#### **HEAD**

**NOTE:** Curves show performance with clear cold water.

\*: Pump efficiency / shaft power

O: Overall efficiency / input power

**FLOW** 