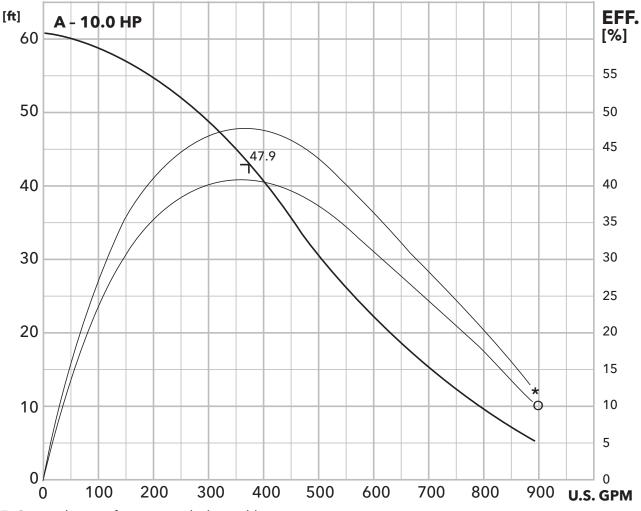

#### **4GV Plus 3Ø Composite Curve**

#### **HEAD**

**NOTE:** Curves show performance with clear cold water.

\*: Pump efficiency / shaft power

O: Overall efficiency / input power

**FLOW** 

#### **HEAD**

**NOTE:** Curves show performance with clear cold water.

\*: Pump efficiency / shaft power

O: Overall efficiency / input power

**NOTE:** Curves show performance with clear cold water.

\*: Pump efficiency / shaft power

O: Overall efficiency / input power

**FLOW** 