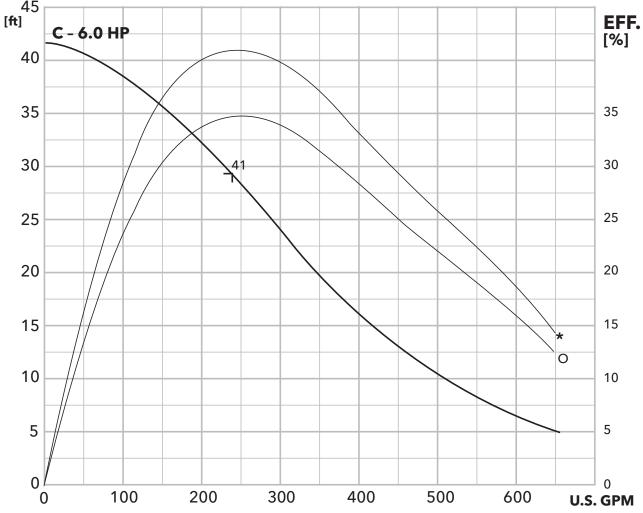

#### **4GV Plus 3Ø Composite Curve**

#### **HEAD**

**NOTE:** Curves show performance with clear cold water.

\*: Pump efficiency / shaft power

O: Overall efficiency / input power

**FLOW** 

#### **HEAD**

**NOTE:** Curves show performance with clear cold water.

\*: Pump efficiency / shaft power

O: Overall efficiency / input power

**NOTE:** Curves show performance with clear cold water.

\*: Pump efficiency / shaft power

O: Overall efficiency / input power

**FLOW** 