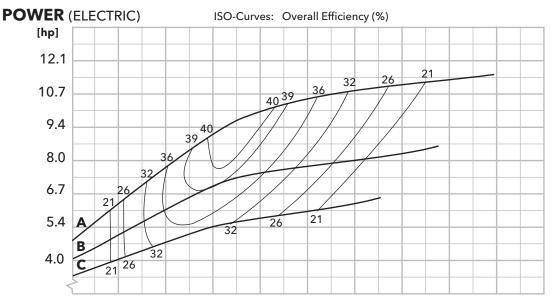

#### **POWER**

#### **HEAD**

**NOTE:** Curves show performance with clear cold water.

\*: Pump efficiency / shaft power

O: Overall efficiency / input power

**NOTE:** Curves show performance with clear cold water.

\*: Pump efficiency / shaft power

O: Overall efficiency / input power

**FLOW** 