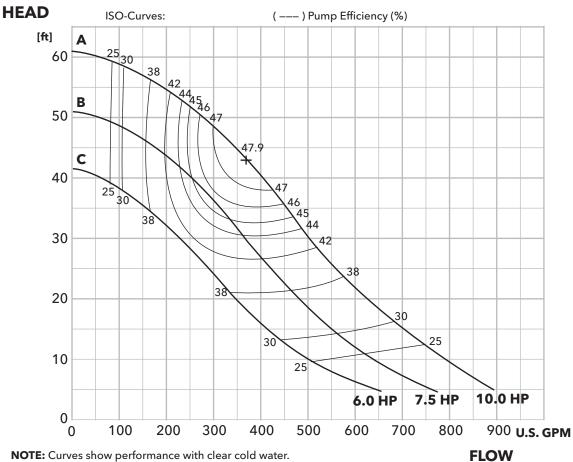

#### **HEAD**

**NOTE:** Curves show performance with clear cold water.

\*: Pump efficiency / shaft power

O: Overall efficiency / input power

**NOTE:** Curves show performance with clear cold water.

\*: Pump efficiency / shaft power

O: Overall efficiency / input power

**FLOW** 