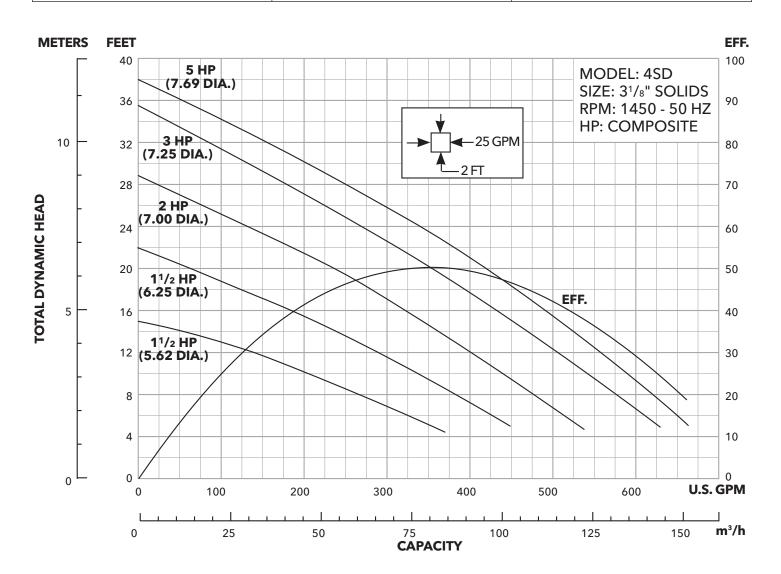

## 4SD 50 Hz Submersible Sewage Pumps

| Impeller Diameter | Impeller Code | Minimum HP Required at 1.15 SF |
|-------------------|---------------|--------------------------------|
| 7.69"             | F             | 5                              |
| 7.25"             | А             | 3                              |
| 7.00"             | В             | 2                              |
| 6.25"             | D             | 1.5                            |
| 5.62"             | Е             | 1.5                            |