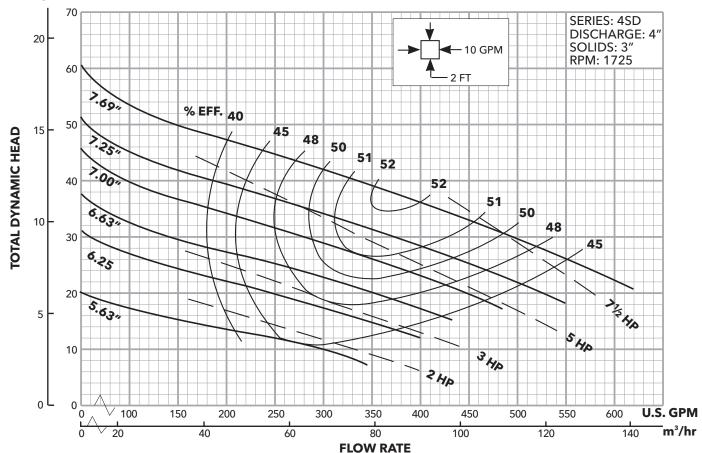

# $45D_{\,\text{Submersible Sewage Pumps}}$

| Impeller Diameter | Impeller Code | Motor Rating |
|-------------------|---------------|--------------|
| 7.69"             | F             | 7.5          |
| 7.25"             | А             | 5            |
| 7.00"             | В             | 3            |
| 6.63"             | С             | 2            |
| 6.25"             | D             | 1.5          |
| 5.63"             | E             | 1.5          |