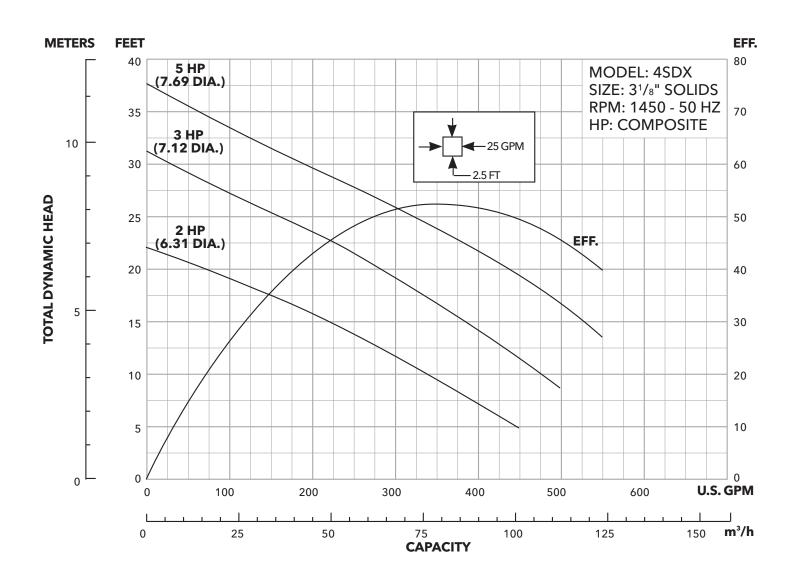

## a **xylem** brand

**4SDX** 50 Hz Explosion Proof Submersible Sewage Pumps

| Impeller Diameter | Impeller Code | Minimum HP Required at 1.15 SF |
|-------------------|---------------|--------------------------------|
| 6.31"             | J             | 2                              |
| 7.12"             | Н             | 3                              |
| 7.69"             | G             | 5                              |