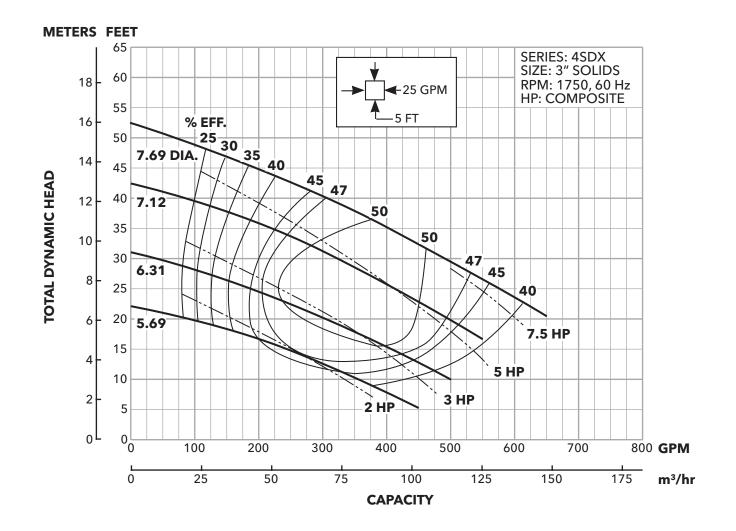

## a xylem brand

45DX Explosion Proof Submersible Sewage Pumps

| Impeller Diameter | Impeller Code | Minimum HP Required at 1.15 SF | HP Code | Pump Model |
|-------------------|---------------|--------------------------------|---------|------------|
| 5.69"             | K             | 2                              | G       | 4SDX_G_K_  |
| 6.31"             | J             | 3                              | Н       | 4SDX_H_J_  |
| 7.12"             | Н             | 5                              | J       | 4SDX_J_H_  |
| 7.69"             | G             | 71/2                           | K       | 4SDX_K_G_  |