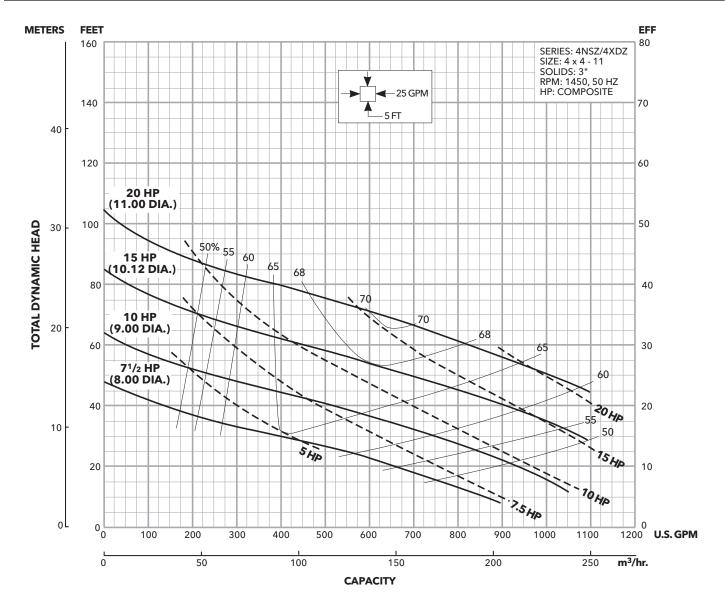

#### Submersible Explosion Proof Sewage Pumps

| Impeller Code | Impeller Diameter | HP   |
|---------------|-------------------|------|
| А             | 11.00"            | 20   |
| В             | 10.12"            | 15   |
| С             | 9.00"             | 10   |
| D             | 8.00"             | 71/2 |