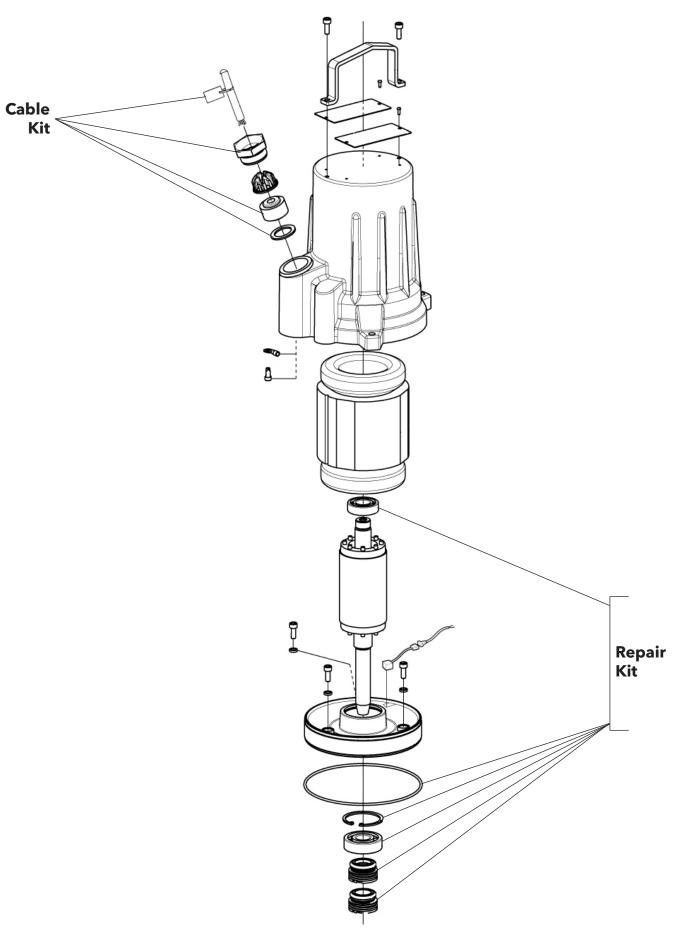

#### **REPAIR PARTS**

R234GVPL R1

# GV Plus REPAIR PARTS

2GV - 3GV - 4GV

#### 2"

|                         | Quantity |  |
|-------------------------|----------|--|
| 10K210 BASIC REPAIR KIT | 1        |  |
| O-RING KITS             | 1        |  |
| BALL BEARING            | 1        |  |
| BALL BEARING            | 2        |  |
| MECHANICAL SEAL         | 1        |  |
| MECHANICAL SEAL         | 1        |  |
|                         |          |  |
| 5K501 O-RING KIT        | 1        |  |
| LOCK WASHER             | 3        |  |
| O-RING                  | 1        |  |
| O-RING                  | 1        |  |
| O-RING                  | 1        |  |
| MOUNTING INSTRUCTION    | 1        |  |

#### **3" (6.5 HP AND UP) AND 4" (5.1 HP AND UP)**

|                         | Quantity<br>1 |  |
|-------------------------|---------------|--|
| 10K212 BASIC REPAIR KIT |               |  |
| O-RING KITS             | 1             |  |
| BALL BEARING            | 1             |  |
| BALL BEARING            | 1             |  |
| MECHANICAL SEAL         | 1             |  |
| MECHANICAL SEAL         | 1             |  |
|                         |               |  |
| 5K503 O-RING KIT        | 1             |  |
| LOCK WASHER             | 3             |  |
| O-RING                  | 2             |  |
| O-RING                  | 1             |  |
| O-RING                  | 1             |  |
| MOUNTING INSTRUCTION    | 1             |  |

## 3" (4.4 - 6.4 HP) AND 4" (3.1 - 5 HP)

|                         | Quantity |  |
|-------------------------|----------|--|
| 10K211 BASIC REPAIR KIT | 1        |  |
| O-RING KITS             | 1        |  |
| BALL BEARING            | 1        |  |
| BALL BEARING            | 1        |  |
| MECHANICAL SEAL         | 1        |  |
| MECHANICAL SEAL         | 1        |  |
|                         |          |  |
| 5K502 O-RING KIT        | 1        |  |
| LOCK WASHER             | 3        |  |
| O-RING                  | 2        |  |
| O-RING                  | 1        |  |
| O-RING                  | 1        |  |
| O-RING                  | 1        |  |
| MOUNTING INSTRUCTION    | 1        |  |

#### 6" ALL

|                         | Quantity |  |
|-------------------------|----------|--|
| 10K213 BASIC REPAIR KIT | 1        |  |
| O-RING KITS             | 1        |  |
| BALL BEARING            | 1        |  |
| BALL BEARING            | 1        |  |
| MECHANICAL SEAL         | 1        |  |
| MECHANICAL SEAL         | 1        |  |
|                         |          |  |
| 5K504 O-RING KIT        | 1        |  |
| LOCK WASHER             | 3        |  |
| O-RING                  | 2        |  |
| O-RING                  | 1        |  |
| O-RING                  | 1        |  |
| O-RING                  | 1        |  |
| MOUNTING INSTRUCTION    | 1        |  |

#### **ALL PUMPS**

|                          | Quantity |  |
|--------------------------|----------|--|
| 9K578 CABLE KIT 10AWG    | 1        |  |
| Cable Entry 20-22 mm     |          |  |
| SEAL SLEEVE (35mm entry) | 1        |  |
| CABLE CLAMP              | 1        |  |
| CABLE LUG                | 2        |  |
| CLOSED END SPLICE        | 7        |  |
| MOTOR CABLE              | 30.5 m   |  |
| SEAL SLEEVE (52mm entry) | 2        |  |
| O-RING                   | 1        |  |
| O-RING                   | 1        |  |
| MOUNTING INSTRUCTIONS    | 1        |  |

| 9K579 CABLE KIT 14AWG | 1      |  |
|-----------------------|--------|--|
| Cable Entry 18-20 mm  |        |  |
| SEAL SLEEVE           | 1      |  |
| CABLE CLAMP           | 1      |  |
| CABLE LUG             | 1      |  |
| CLOSED END SPLICE     | 7      |  |
| MOTOR CABLE           | 30.5 m |  |
| CABLE LUG             | 1      |  |
| MOUNTING INSTRUCTIONS | 1      |  |