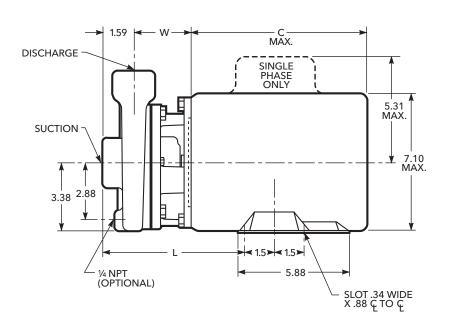

#### WEIGHTS AND DIMENSIONS - DETERMINED BY PUMP

| Pump Size  | Suction NPT | Discharge NPT | L    | R    | w    | x    | *Weight Max. |
|------------|-------------|---------------|------|------|------|------|--------------|
| 1 x 11⁄4-5 | 11⁄4        | 1             | 7.35 | .94  | 3.01 | 4.62 | 17           |
| 1¼ x 1½-5  | 1½          | 11/4          | 7.22 | 1.06 | 2.88 | 4.56 | 17           |

#### **NOTES:**

- 1. Pumps will be shipped with top vertical discharge as standard, for other orientations, remove casing bolts, rotate to desired position, and tighten %" bolts to 24 lbs.-ft.
- 2. Dimensions in inches, weight in pounds.
- 3. Not to be used for construction purposes unless certified.
- 4. Motor dimensions may vary with motor manufacturers.
- \* Weight is liquid end only. For complete pump, add weight of applicable motor.

#### **AVAILABLE MOTOR WEIGHTS**

| HP 1 Phase |     | nase | 3 PI | C Max.<br>Length |        |
|------------|-----|------|------|------------------|--------|
|            | ODP | TEFC | ODP  | TEFC             | Length |
| 3          | 40  | 45   | 42   | 37               | 121/16 |