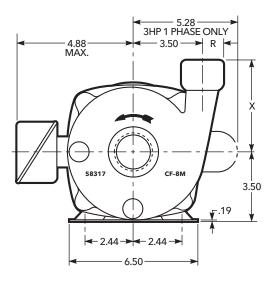

#### WEIGHTS AND DIMENSIONS - DETERMINED BY PUMP

| Pump Size  | Suction NPT | Discharge NPT | L    | R    | w    | x    | *Weight Max. |
|------------|-------------|---------------|------|------|------|------|--------------|
| 1 x 11⁄4-5 | 11⁄4        | 1             | 7.35 | .94  | 3.01 | 4.62 | 17           |
| 1¼ x 1½-5  | 1½          | 11/4          | 7.22 | 1.06 | 2.88 | 4.56 | 17           |

#### **NOTES:**

- 1. Pumps will be shipped with top vertical discharge as standard, for other orientations, remove casing bolts, rotate to desired position, and tighten %" bolts to 24 lbs.-ft.
- 2. Dimensions in inches, weight in pounds.
- 3. Not to be used for construction purposes unless certified.
- 4. Motor dimensions may vary with motor manufacturers.
- \* Weight is liquid end only. For complete pump, add weight of applicable motor.