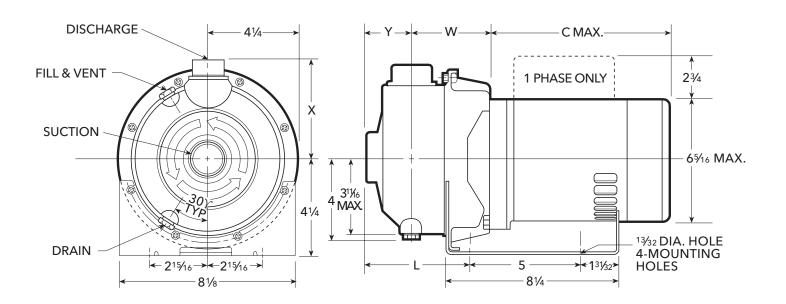

## **DIMENSIONS - DETERMINED BY PUMP**

| Pump | Suction | Discharge | HP      | w     | X    | Y    | L    |
|------|---------|-----------|---------|-------|------|------|------|
| 1ST  | 11⁄4    | 1         | 1/2 - 2 | 35/16 | 43/8 | 2    | 4%16 |
| 2ST  | 1½      | 11⁄4      | 3/4 - 3 | 3¾    | 41/2 | 21/8 | 51/8 |
| 3ST  | 2       | 1½        | 1 - 3   | 3¾    | 45/8 | 21/8 | 51/8 |

## Notes:

- 1. Pumps will be shipped with top vertical discharge as standard, for other orientations, remove casing bolts, rotate to desired position, and tighten \( \\ \\ \''\ \''\ \''\ bolts to 24 lbs.-ft.
- 2. Dimensions in inches, weight in pounds.
- 3. Not to be used for construction purposes unless certified.
- 4. Motor dimensions may vary with motor manufacturers.

## **AVAILABLE MOTOR WEIGHTS AND DIMENSIONS**

| HP   | 1 Phase |      | 3 Phase |      | C Max.<br>Length |
|------|---------|------|---------|------|------------------|
|      | ODP     | TEFC | ODP     | TEFC | Length           |
| 1/2  | 16      | 21   | 19      | 18   | 915/16           |
| 3/4  | 19      | 24   | 21      | 21   | 101/4            |
| 1    | 22      | 26   | 23      | 21   | 11               |
| 11/2 | 28      | 35   | 27      | 27   | 115/16           |
| 2    | 33      | 39   | 32      | 33   | 121/16           |
| 3    | 40      | 43   | 41      | 37   | 127/16           |