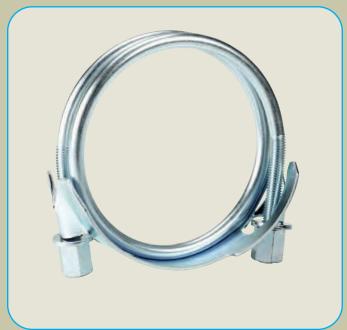

#### Powerlock Clamp / Powerlock Clamp PS

The Powerlock clamp is a steel, double bolt clamp designed specifically for use with our corrugated hose such as Series 100, 180, 200 and KANALINE.

Available in 2", 2-1/2", 3", 4", 5", 6", 8", 10"

The Powerlock clamp PS is available for use with our 101 PS Series in 2", 3" and 4" sizes.

and 12" sizes.