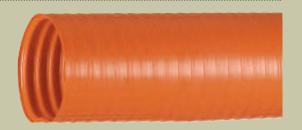

## **Banding Sleeve**

Plastic banding sleeve available in 3" and 4" sizes

Temp. Range: -40°F to 140°F

Applications: 9" sections are recommended at each end of the

Kanaline Series tank truck drop hose

Construction: PVC construction, corrugated inside, smooth O.D.