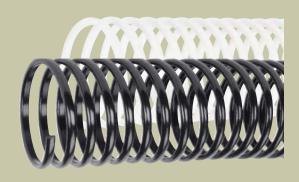

**Banding Coil** (black or white)

Black or white PVC banding coil available in 1-1/2",

2", 3", 4", 5", and 6" sizes

**Applications:** PVC Banding Coil designed to fit and fill the area between the helix providing a smooth service for installation of tension bands. Use 4" of banding coil to cover 9" length of the hose. Also, when used behind the coupling, the coil adds rigidity to the hose, preventing over flexing at the coupling. Coil can be installed on individual hoses as noted.