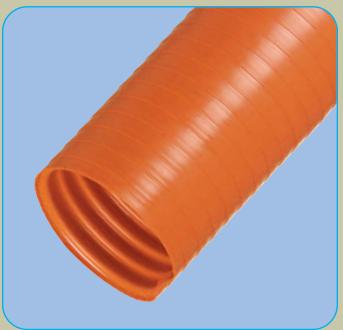

## **Banding Sleeve**

Plastic banding sleeve available in 3" and 4" sizes

Temp. Range: -40°F to 140°F

Applications: 9" sections are recommended at each end of the

Kanaline Series tank truck drop hose

Construction: PVC construction, corrugated inside, smooth O.D.