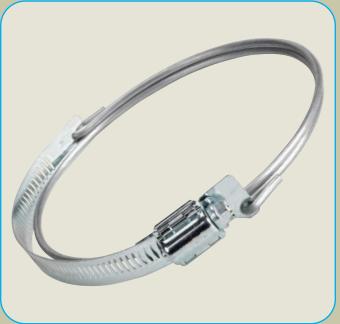

#### **Duct Clamp**

Steel, worm gear type clamp designed specifically for use with our duct hose. Easily installed with only a screw driver. Available in 2-1/2", 3", 4", 5", 6", 7", 8", 10" and 12" sizes.