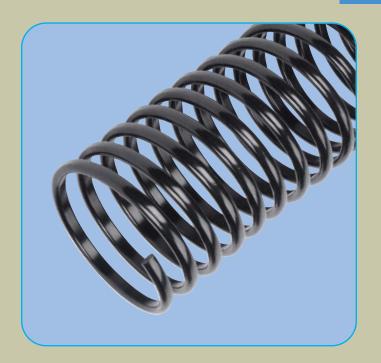

**Banding Coil** (black or white)

Black or white PVC banding coil available in 1-1/2",

2", 3", 4", 5", and 6" sizes

**Applications:** PVC Banding Coil designed to fit and fill the area between the helix providing a smooth service for installation of tension bands. Use 4" of banding coil to cover 9" length of the hose. Also, when used behind the coupling, the coil adds rigidity to the hose, preventing over flexing at the coupling. Coil can be installed on individual hoses as noted.