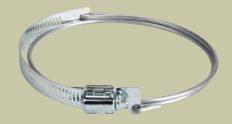

#### Powerlock Clamp / Powerlock Clamp PS

The Powerlock clamp is a steel, double bolt clamp designed specifically for use with our corrugated hose such as Series 100, 180, 200 and KANALINE.

Available in 2", 2-1/2", 3", 4", 5", 6", 8", 10"

The Powerlock clamp PS is available for use with our 101 PS Series in 2", 3" and 4" sizes.

and 12" sizes.