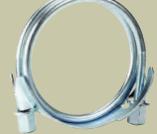

#### **Duct Clamp**

Steel, worm gear type clamp designed specifically for use with our duct hose. Easily installed with only a screw driver. Available in 2-1/2", 3", 4", 5", 6", 7", 8", 10" and 12" sizes.