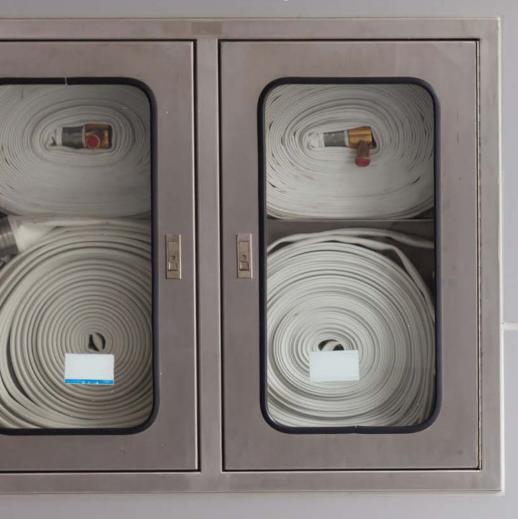

# IR/ACCIC H-COSSIE RACK AND REEL FIRE HOSE

All synthetic polyester and fully polyurethane lined, single jacket fire hose specifically designed for occupant use on interior fire fighting applications. Ideally suited for interior rack or reel service in office buildings, hospitals and manufacturing facilities. FM approved and manufactured in accordance with NFPA Standard 1961 latest edition. Hose is available pre-folded for ease of installation in standard pin racks and is available in lengths of 50', 75' and 100'. Choice of brass or aluminum couplings.

CABINET HOSE

**FM APPROVED** 

STANDARD LENGTHS 50', 75' AND 100'

HYDROSTATICALLY TESTED TO 500 PSI AT POINT OF MANUFACTURE

PIN FOLDED TO CABINET STANDARDS FOR EASE OF INSTALLATION

#### Scope

All polyester single jacket fire hose specifically designed for interior fire fighting use, pin racks, and/or fire cabinets in buildings and plants. NFPA 1961 standards shall be observed in production and assembly to insure quality and durability.