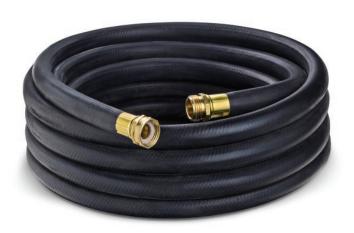

## APPLICATIONS:

- Contractor's water hose
- Washdown
- Garden watering
- Concrete clean-up

Cover: Black EPDM

Reinforcement: Polyester yarn

Tube: Black EPDM

**Branding:** REDI-WASH™ 150 PSI CONTRACTOR'S WATER HOSE

MADE IN USA

Packaging: Brass M X M coupled

assembled lengths

Service Temperature Range: -40° F (-40° C) to + 180° F (+82° C)

| Nominal Specifications |       |             |             |                              |                 |                               |
|------------------------|-------|-------------|-------------|------------------------------|-----------------|-------------------------------|
| Part<br>Number         | Color | ID<br>(in.) | OD<br>(in.) | Working<br>Pressure<br>(PSI) | Length<br>(ft.) | Approx.<br>Weight<br>(lbs/pc) |
| REDIWASH-062X50        | Black | 5/8         | 0.94        | 150                          | 50              | 12.0                          |