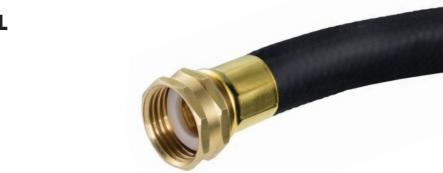

## APPLICATIONS:

- Contractor's water hose
- Washdown
- Garden watering
- Concrete clean-up

Cover: Black EPDM

Reinforcement: Polyester yarn

Tube: Black EPDM

**Branding:** REDI-WASH™ 150 PSI CONTRACTOR'S WATER HOSE

MADE IN USA

Packaging: Brass M X M coupled

assembled lengths

Service Temperature Range: -40° F (-40° C) to + 180° F (+82° C)

| Nominal Specifications |       |             |             |                              |                 |                               |
|------------------------|-------|-------------|-------------|------------------------------|-----------------|-------------------------------|
| Part<br>Number         | Color | ID<br>(in.) | OD<br>(in.) | Working<br>Pressure<br>(PSI) | Length<br>(ft.) | Approx.<br>Weight<br>(lbs/pc) |
| REDIWASH-062X50        | Black | 5/8         | 0.94        | 150                          | 50              | 12.0                          |