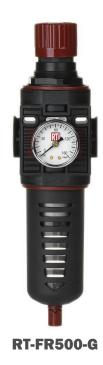

## **Features**

- 1/4" (RT-FR250-G) or ½" (RT-FR500-G)
- Adjustable 0-120 PSI regulator
- Filter/Regulator with glass face chrome gauge
- Low pressure drop
- Can be wall mounted or panel nut mounted
- · Low cost, high efficiency design

- Semi-automatic drain with manual override
- Filters to 5 micron
- Max. pressure: 230 PSI (RT-FR250-G) 180 PSI (RT-FR500-G)
- Temperature range from 40°F to 120°F
- 30 scfm (RT-FR250-G) 80 scfm (RT-FR500-G) rating