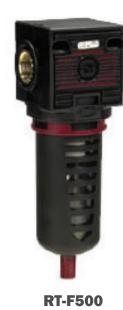

## **Features**

- ½" (RT-F250) or ½" (RT-F500)
- Low pressure drop
- Can be wall mounted or panel nut mounted
- · Low cost, high efficiency design
- Semi-automatic drain with manual override
- Lightweight, high efficiency design is durable and rugged

- Filters to 5 micron
- Max, pressure: 230 PSI (RT-F250) 180 PSI (RT-F500)
- Temperature range from 40°F to 120°F
- 30 scfm (RT-F250) 80 scfm (RT-F500) rating