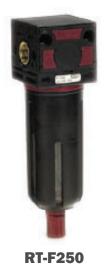

## **Features**

- ½" (RT-F250) or ½" (RT-F500)
- Low pressure drop
- Can be wall mounted or panel nut mounted
- · Low cost, high efficiency design
- Semi-automatic drain with manual override
- Lightweight, high efficiency design is durable and rugged

- Filters to 5 micron
- Max, pressure: 230 PSI (RT-F250) 180 PSI (RT-F500)
- Temperature range from 40°F to 120°F
- 30 scfm (RT-F250) 80 scfm (RT-F500) rating