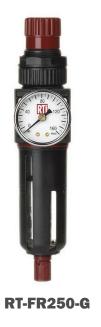

## **Features**

- 1/4" (RT-FR250-G) or ½" (RT-FR500-G)
- Adjustable 0-120 PSI regulator
- Filter/Regulator with glass face chrome gauge
- Low pressure drop
- Can be wall mounted or panel nut mounted
- · Low cost, high efficiency design

- Semi-automatic drain with manual override
- Filters to 5 micron
- Max. pressure: 230 PSI (RT-FR250-G) 180 PSI (RT-FR500-G)
- Temperature range from 40°F to 120°F
- 30 scfm (RT-FR250-G) 80 scfm (RT-FR500-G) rating