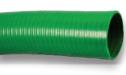

### **HBRA**

Low Pressure Suction / Return Hose

**TEX-OVAC** 

Oilfield Suction Hose